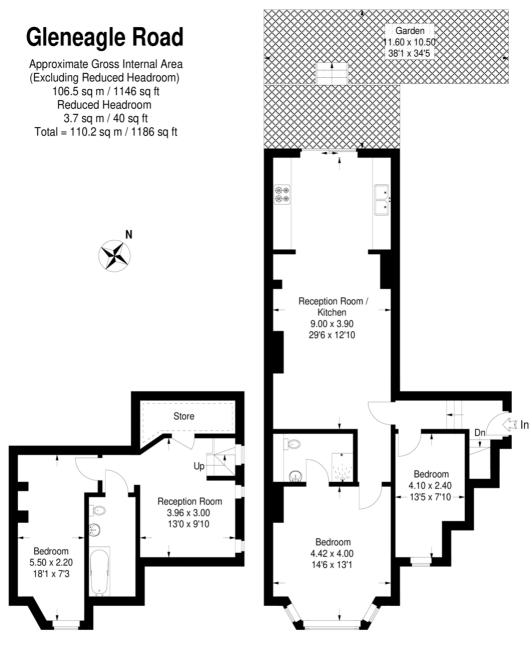

## £650,000

- Three bedrooms
- Private garden

A fabulous and particularly spacious three bedroom maisonette, arranged over the ground and lower floor of this handsome Victorian building. The property has a private entrance and stunning double reception leading to the kitchen and private rear garden. There are two double bedrooms on the top floor, one with en-suite and a further bedroom and bathroom on the lower floor, along with snug reception room. The property is excellently presented throughout and is within minutes' walk of Streatham Station and the amenities of Streatham High Road.

Lower Ground Floor Ground Floor

= Reduced headroom below 1.5 m / 5'0

This plan is for layout guidance only. Not drawn to scale unless stated.

Windows & door openings are approximate.

Whilst every care is taken in the preparation of this plan,please check all dimensions,