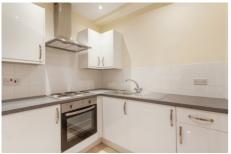

## £1,450 pcm

- One bedroom flat
- Private patio

A recently decorated one bedroom flat only yards from Streatham Common Station. The flat is smart and light at the rear of the building, behind commercial accommodation with a private patio. The station on your doorstep gives access to London Bridge, Clapham junction and Victoria. There are local shops and good pubs within minutes. Streatham common is at the other end of the road as are the hub leisure development and two supermarkets. Available now, unfurnished.