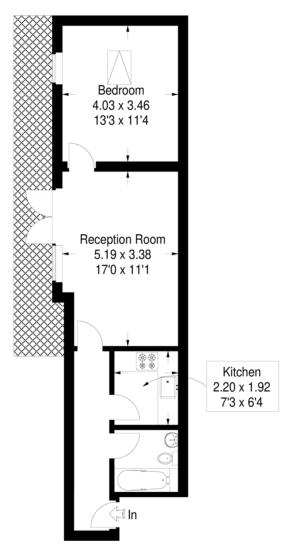

## **Greyhound Lane**

Approximate Gross Internal Area 47.6 sq m / 512 sq ft

## **Ground Floor**

This plan is for layout guidance only. Not drawn to scale unless stated.

Windows & door openings are approximate.

Whilst every care is taken in the preparation of this plan, please check all dimensions,

shapes & compass bearings before making any decisions reliant upon them. (ID292200)