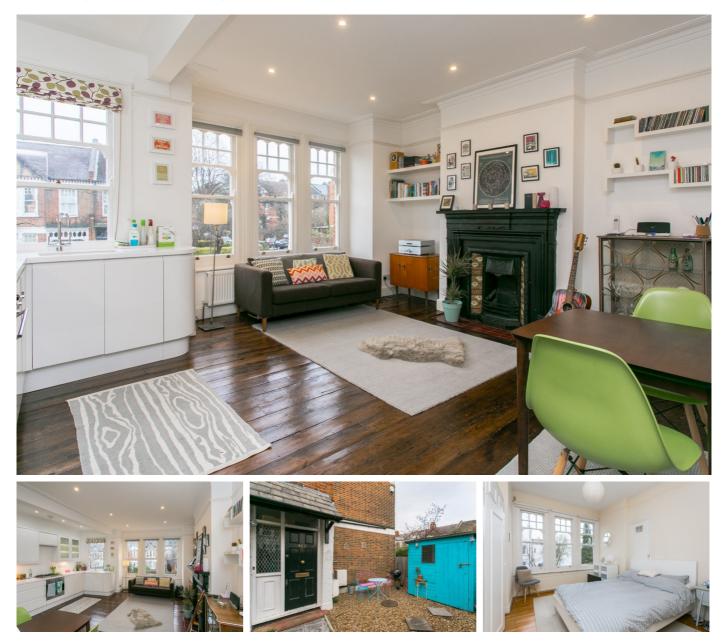

## £525,000

- Split-level two bedroom maisonette
- Private gated entrance and garden

A truly wonderful, split-level upper maisonette, in this gorgeous Edwardian building on the corner of Salford Road. The street is one of the most popular in the area, offering easy access to both Balham and Streatham Hill and the excellent transport and amenities of both. The property has wonderful character with wooden floors, fireplaces and original windows and a lovely private gated entrance with charming garden as well. The property is beautifully presented and also has a very large storage area in the eaves.