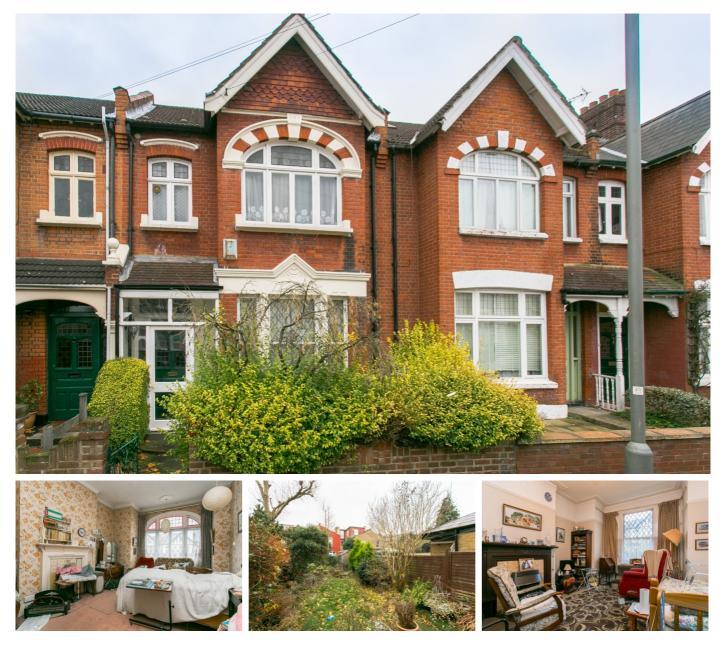

## Nimrod Road, Streatham SW16

Tenure: Freehold Borough: Lambeth

## £790,000

- Four bedroom house
- Original features

A four bedroom house that requires complete refurbishment. The house has great charm and character with many original features but would benefit from some care and attention. If you are seeking a period family home in a popular area with good schools this is for you. The closest stations are Streatham common and Tooting over ground.