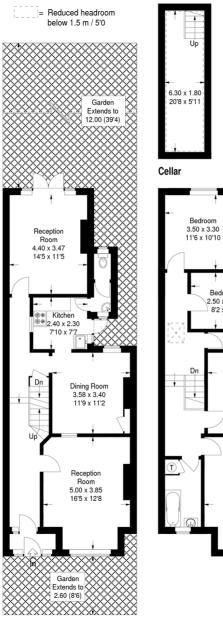

## Nimrod Road

Approximate Gross Internal Area (Excluding Reduced Headroom) 141.8 sq m / 1526 sq ft Reduced Headroom (Cellar) 11.0 sq m / 118 sq ft Total = 152.8 sq m / 1644 sq ft

Bedroom 2.50 x 2.30 8'2 x 7'7

Bedroom 3.57 x 3.42 11'9 x 11'3

Bedroom 5.00 x 3.60 16'5 x 11'10

First Floor

HMGovernment

You cou save £ 2,0 over 3 yes

rating shown here is based on standard ions about occupancy and energy use and

Ground Floor

This plan is for layout guidance only. Not drawn to scale unless stated. Windows & door openings are approximate. Whilst every care is taken in the preparation of this plan, please check all dimensions, shapes & compass bearings before making any decisions reliant upon them. (ID 301531)