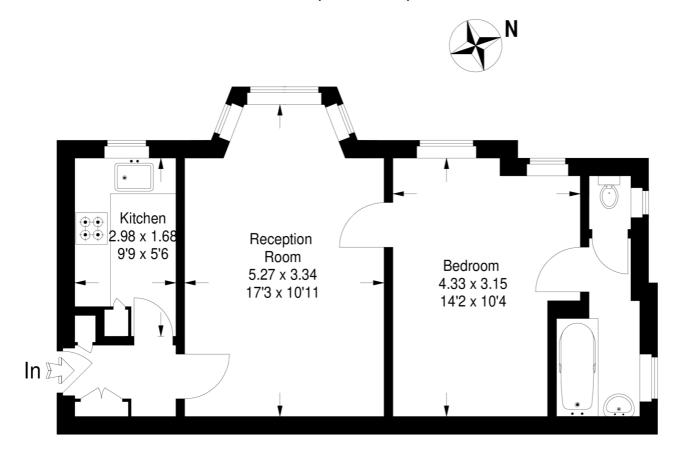

## **Wavertree Court**

Approximate Gross Internal Area 42.0 sq m / 452 sq ft

## **First Floor**

This plan is for layout guidance only. Not drawn to scale unless stated. Windows & door openings are approximate.

Whilst every care is taken in the preparation of this plan, please check all dimensions, shapes & compass bearings before making any decisions reliant upon them. (ID299771)