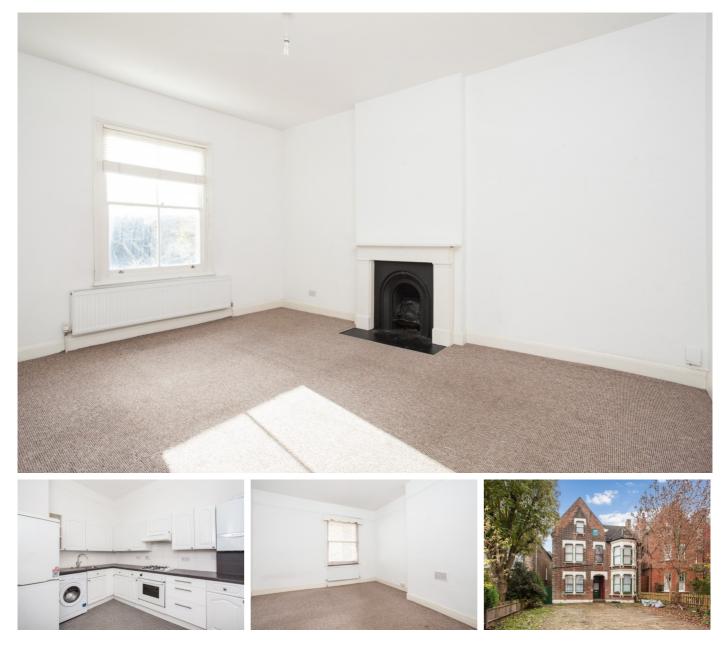

# £1,100 pcm

- Spacious one bedroom property
- First floor

This first floor property comprises; large living room with feature fireplace, fitted separate kitchen with space for dining, double bedroom and tiled bathroom with shower over bath tub. Available now, unfurnished.