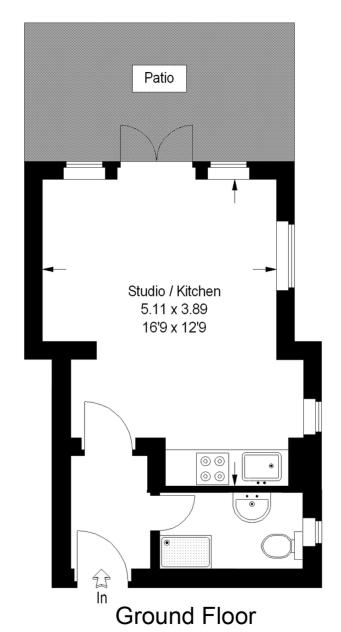

## **Drewstead Road**

Approximate Gross Internal Area: 25 sq m / 274 sq ft

This plan is for layout guidance only. Not drawn to scale unless stated. Windows & door openings are approximate. Whilst every care is taken in the preparation of this plan,please check all dimensions, shapes & compass bearings before making any decisions reliant upon them. (ID 20382)