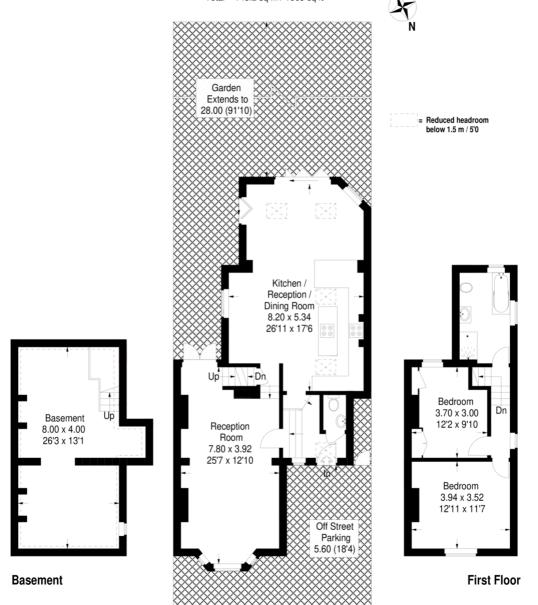

# **Sunnyhill Road**

Approximate Gross Internal Area 111.9 sq m / 1205 sq ft Basement = 33.3 sq m / 358 sq ft Total = 145.2 sq m / 1563 sq ft

### **Ground Floor**

This plan is for layout guidance only. Not drawn to scale unless stated.
Windows & door openings are approximate.

Whilst every care is taken in the preparation of this plan, please check all dimensions, shapes & compass bearings before making any decisions reliant upon them. (ID296069)