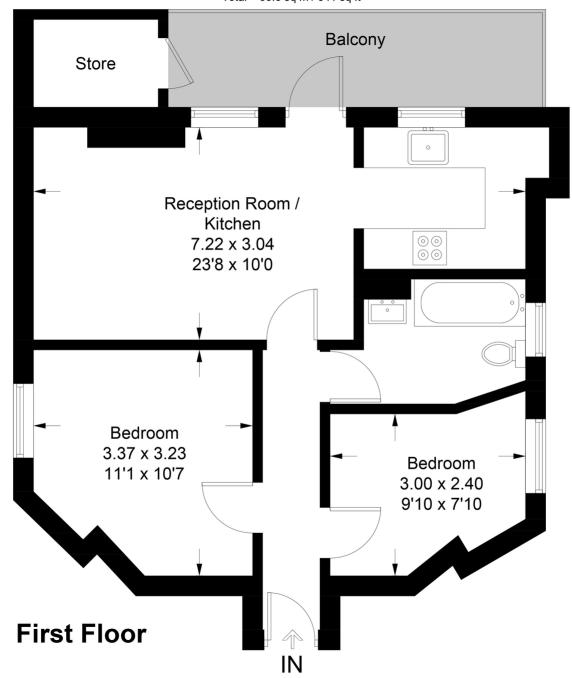

## **Wellfield Road**

Approximate Gross Internal Area = 47.9 sq m / 515 sq ft Store = 2.4 sq m / 26 sq ft Total = 50.3 sq m / 541 sq ft

This plan is for layout guidance only. Not drawn to scale unless stated. Windows and door openings are approximate. Whilst every care is taken in the preparation of this plan, please check all dimensions, shapes and compass bearings before making any decisions reliant upon them. (ID976776)