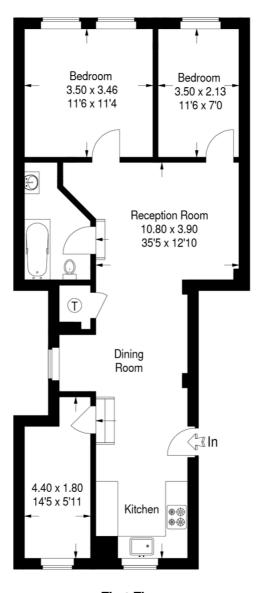

## Streatham Hill

Approximate Gross Internal Area 70.3 sq m / 757 sq ft

#### First Floor

This plan is for layout guidance only. Not drawn to scale unless stated. Windows & door openings are approximate.

Whilst every care is taken in the preparation of this plan, please check all dimensions, shapes & compass bearings before making any decisions reliant upon them. (ID294811)