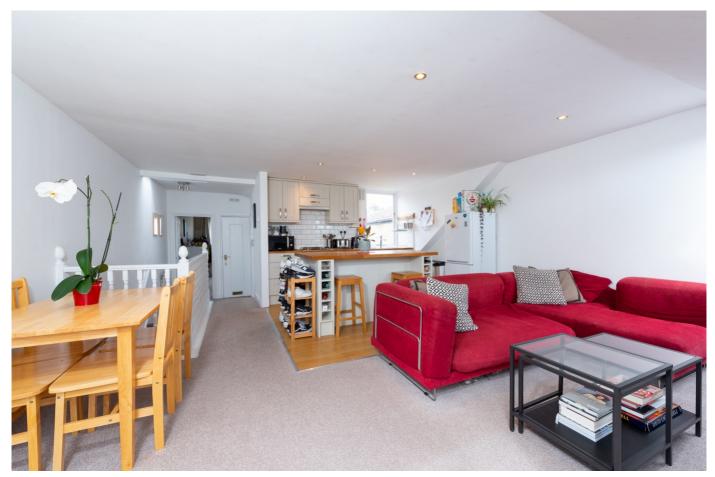

## £1,400 pcm

- One bedroom flat
- Open plan kitchen/ living room

The accommodation is light, neutrally decorated and has recently undergone a full refurbishment. The property is located on one of the most popular roads in the area situated between Tooting Bec and the high road where there are shops, bars, restaurants and the Streatham Hill Station. Available from mid-October, furnished.