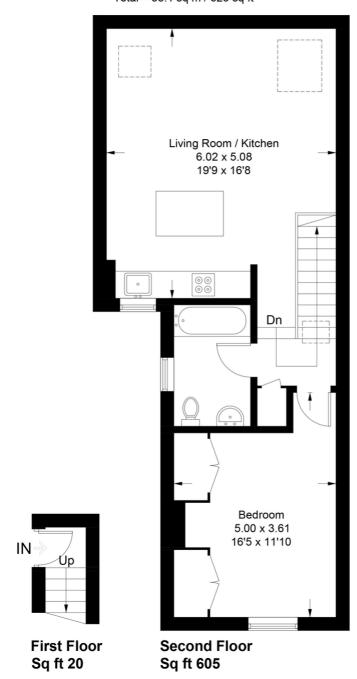

## **Kingscourt Road**

Approximate Gross Internal Area First Floor = 1.9 sq m / 20 sq ft Second Floor = 56.2 sq m / 605 sq ft Total = 58.1 sq m / 625 sq ft

Illustration for identification purposes only, measurements are approximate, not to scale. FloorplansUsketch.com © 2021 (ID783926)