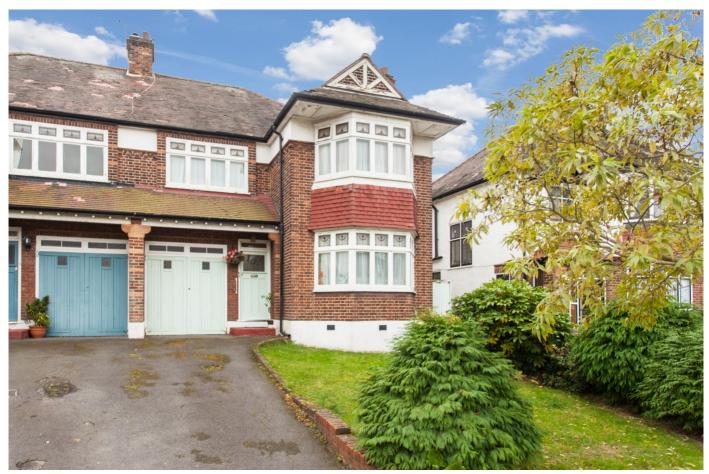

### Roxburgh Road, West Norwood SE27

Tenure: Freehold Borough: Lambeth

# 2800,000

- Four bedroom house
- Large South-facing garden

A truly wonderful house on this quiet side-street, a short walk from West Norwood Station. The four bedroom semi-detached 1920's house sits on the upper side of a small hill with a pleasant driveway leading to the house. There is also an attached garage forming part of the house with potential to convert to further internal accommodation if required.

On the ground floor are two receptions, the rear with doors leading to the large South-facing garden, and kitchen-diner. Upstairs are four bedrooms, bathroom and separate WC with a loft above. The house would benefit from some modernisation but would make a magnificent family home.