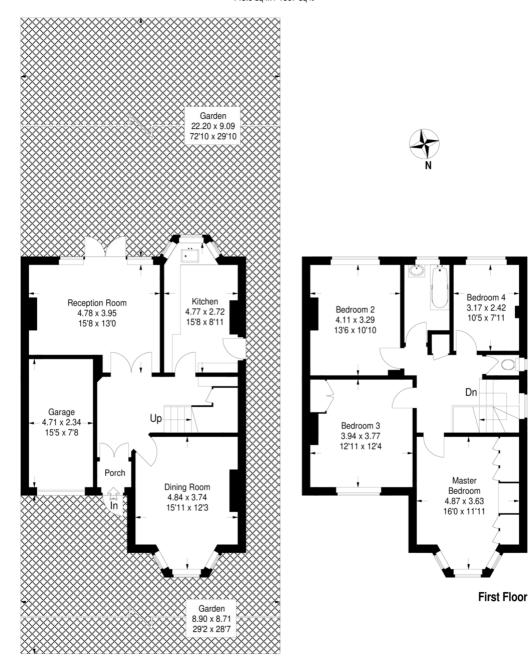

On the ground floor are two receptions, the rear with doors leading to the large South-facing garden, and kitchen-diner. Upstairs are four bedrooms, bathroom and separate WC with a loft above. The house would benefit from some modernisation but would make a magnificent family home.

## **Roxburgh Road**

Approximate Gross Internal Area 145.6 sq m / 1567 sq ft

#### **Ground Floor**

This plan is for layout guidance only. Not drawn to scale unless stated.

Windows & door openings are approximate.

Whilst every care is taken in the preparation of this plan,please check all dimensions, shapes & compass bearings before making any decisions reliant upon them. (ID292199)