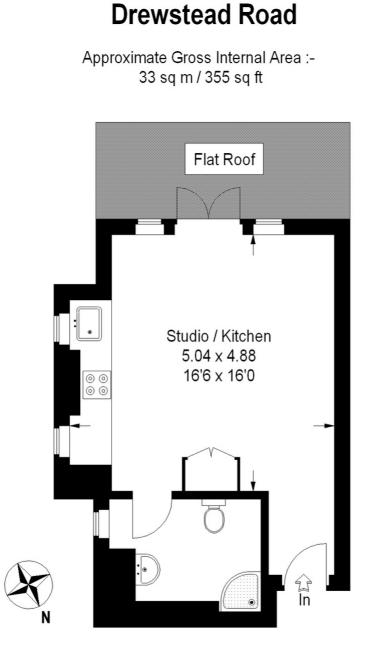

## **First Floor**

This plan is for layout guidance only. Not drawn to scale unless stated. Windows & door openings are approximate. Whilst every care is taken in the preparation of this plan,please check all dimensions, shapes & compass bearings before making any decisions reliant upon them. (ID 20378)