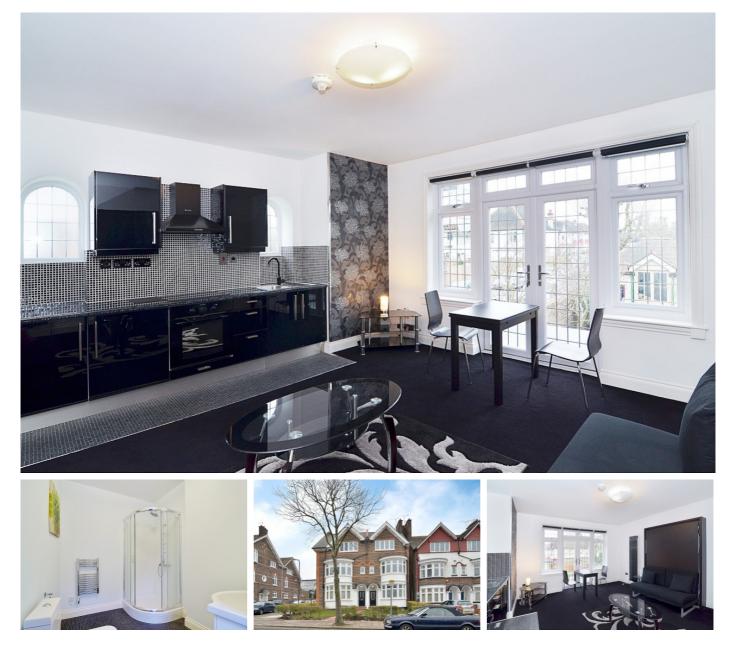

## £250,000

- Large studio
- Private roof terrace

A smart and bright studio flat with a great roof terrace. The accommodation is bright and well presented with a good sized studio room. Occupying the rear of the first floor of a handsome period building only yards from Streatham Hill Station. No chain