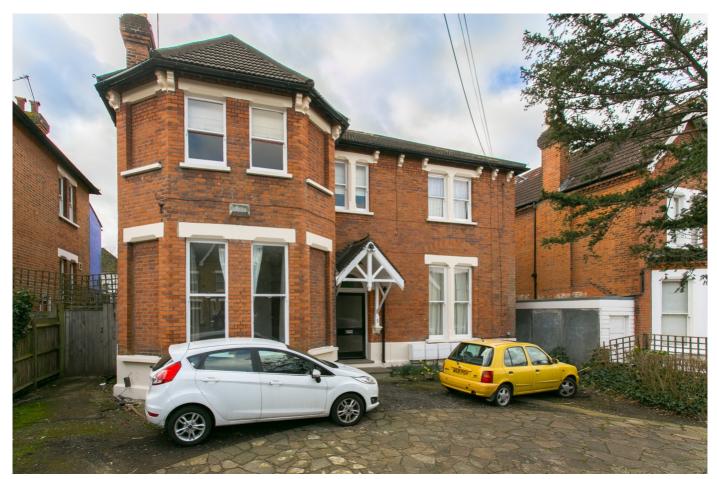

## Polworth Road, Streatham SW16

Tenure: Leasehold Borough: Lambeth

## £400,000

- Two double bedrooms
- Large reception

A spacious and light two double bedroom first floor flat on a converted period house. The accommodation has high ceilings, large windows and original features such as stripped wood floors and a fireplace. The bathroom and kitchen are smart and well-presented and the flat is located on a quiet residential road next to the common. Streatham and Streatham Common stations are a short walk away giving a choice of routes into the city.