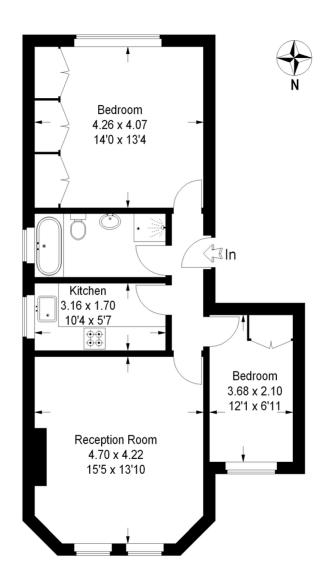

## **Polworth Road**

Approximate Gross Internal Area 61.1 sq m / 658 sq ft

## **First Floor**

This plan is for layout guidance only. Not drawn to scale unless stated.

Windows & door openings are approximate.

Whilst every care is taken in the preparation of this plan, please check all dimensions, shapes & compass bearings before making any decisions reliant upon them. (ID290097)