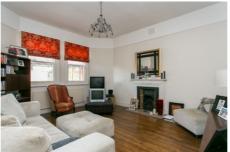

## £400,000

- Two double bedrooms
- Large reception

A spacious and light two double bedroom first floor flat on a converted period house. The accommodation has high ceilings, large windows and original features such as stripped wood floors and a fireplace. The bathroom and kitchen are smart and well-presented and the flat is located on a quiet residential road next to the common. Streatham and Streatham Common stations are a short walk away giving a choice of routes into the city.