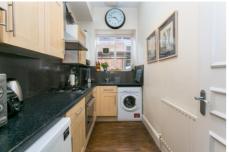

## £400,000

- Two double bedrooms
- Large reception

A spacious and light two double bedroom first floor flat on a converted period house. The accommodation has high ceilings, large windows and original features such as stripped wood floors and a fireplace. The bathroom and kitchen are smart and well-presented and the flat is located on a quiet residential road next to the common. Streatham and Streatham Common stations are a short walk away giving a choice of routes into the city.