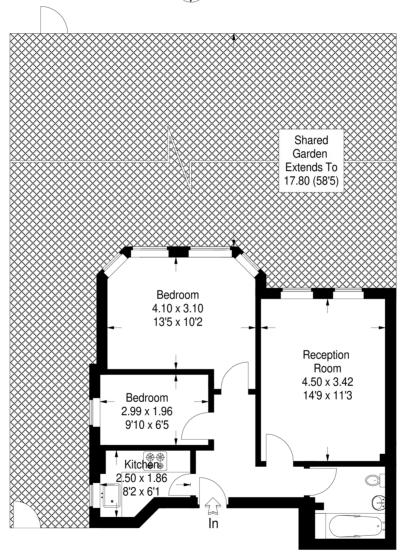

The accommodation comprises two bedrooms, one master with large bay window, a large reception room with original wood floors, separate kitchen and bathroom. Ambleside Avenue is well located for easy access to Tooting Bec or Balham as well as the excellent array of shops, bars and restaurants of Streatham High Road. There is no ongoing chain.

## **Ambleside Avenue**

Approximate Gross Internal Area 50.6 sq m / 545 sq ft

This plan is for layout guidance only. Not drawn to scale unless stated.

Windows & door openings are approximate.

Whilst every care is taken in the preparation of this plan, please check all dimensions, shapes & compass bearings before making any decisions reliant upon them. (ID286659)