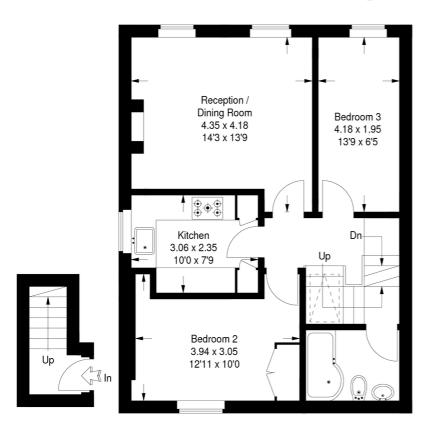

## **Tierney Road**

Approximate Gross Internal Area
(Excluding Reduced Headroom& Eaves) = 72.4 sq m / 779 sq ft
Reduced Headroom = 5.4 sq m / 58 sq ft
Total = 77.8 sq m / 837 sq ft

First Floor Second Floor Third Floor

This plan is for layout guidance only. Not drawn to scale unless stated. Windows & door openings are approximate.

Whilst every care is taken in the preparation of this plan, please check all dimensions, shapes & compass bearings before making any decisions reliant upon them. (ID286722)