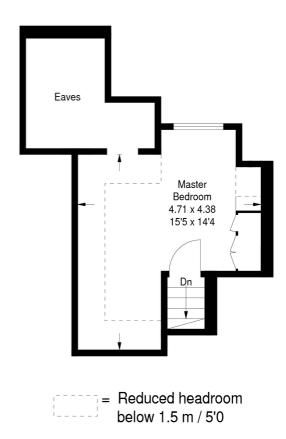

## **Tierney Road**

Approximate Gross Internal Area
(Excluding Reduced Headroom& Eaves) = 72.4 sq m / 779 sq ft
Reduced Headroom = 5.4 sq m / 58 sq ft
Total = 77.8 sq m / 837 sq ft

First Floor Second Floor Third Floor

This plan is for layout guidance only. Not drawn to scale unless stated. Windows & door openings are approximate.

Whilst every care is taken in the preparation of this plan, please check all dimensions, shapes & compass bearings before making any decisions reliant upon them. (ID286722)