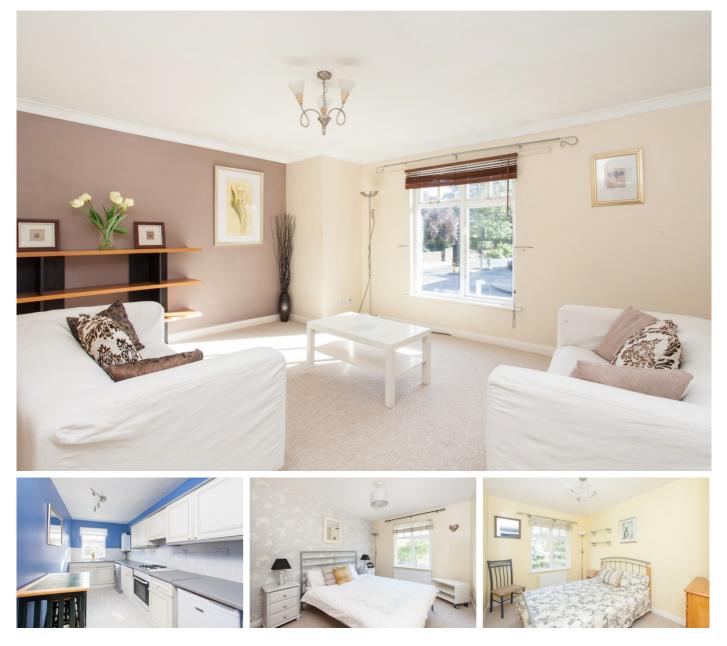

# £1,500 pcm

- Three double bedroom flat
- Spacious living room

This accommodation comprises; spacious living room, three double bedrooms, kitchen with white goods and tiled bathroom. The property located within close proximity to Streatham Hill BR and the local amenities of the High Road. Available now, furnished.