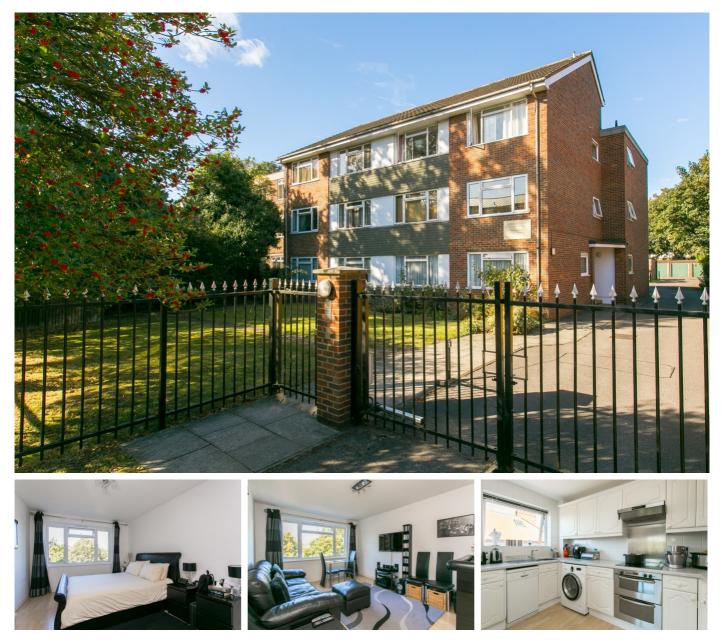

## £350,000

- Two bedroom flat
- Share of freehold

A very well presented two bedroom, purpose-built flat in this well run development with share of freehold and garage.

The flat is bright, spacious and well looked after and in a securely gated small block a short walk from Streatham Common. At the other end of the road is Streatham Hill Station with its excellent array of shops, bars and restaurants and overground rail station.