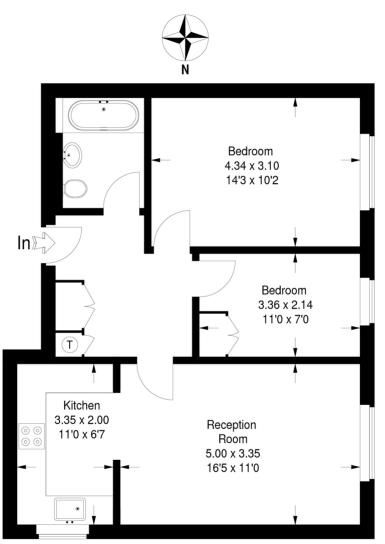

## Norman Court

Approximate Gross Internal Area 59.4 sq m / 639 sq ft

This plan is for layout guidance only. Not drawn to scale unless stated. Windows & door openings are approximate. Whilst every care is taken in the preparation of this plan,please check all dimensions, shapes & compass bearings before making any decisions reliant upon them. (ID286223)