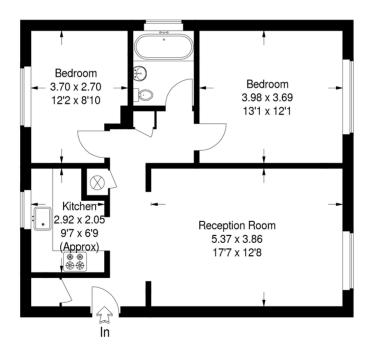

# **Gareth Court**

Approximate Gross Internal Area 67.2 sq m / 723 sq ft Garage = 10.7 sq m / 115 sq ft Total = 77.9 sq m / 838 sq ft

#### **First Floor**

This plan is for layout guidance only. Not drawn to scale unless stated. Windows & door openings are approximate.

Whilst every care is taken in the preparation of this plan, please check all dimensions, shapes & compass bearings before making any decisions reliant upon them. (ID284318)