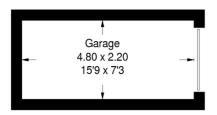

# **Gareth Court**

Approximate Gross Internal Area 67.2 sq m / 723 sq ft Garage = 10.7 sq m / 115 sq ft Total = 77.9 sq m / 838 sq ft

### Garage

(Not Shown In Actual Location / Orientation)