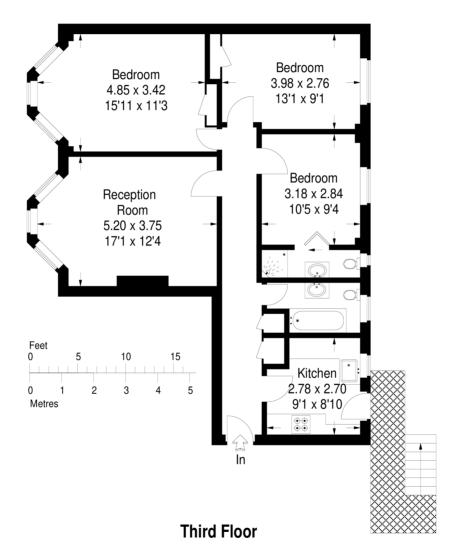

## 52 Streatleigh Court

Approximate Gross Internal Area 82.4 sq m / 887 sq ft

This plan is for layout guidance only. Not drawn to scale unless stated.

Windows & door openings are approximate.

Whilst every care is taken in the preparation of this plan, please check all dimensions, shapes & compass bearings before making any decisions reliant upon them. (ID282629)