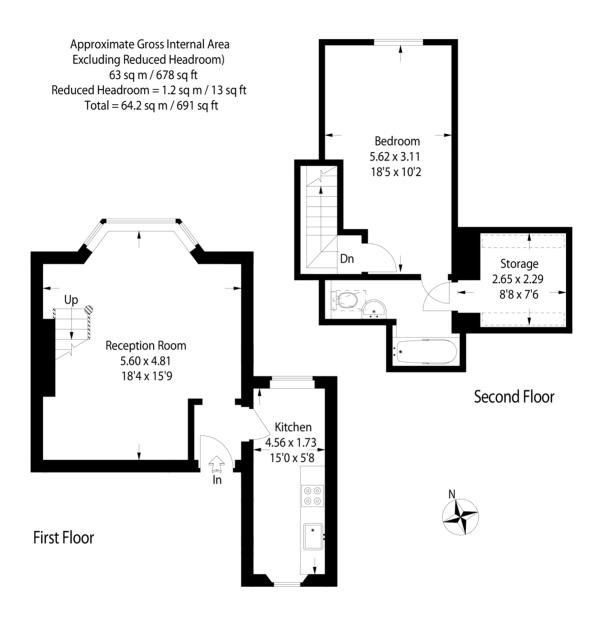

## £1,250 pcm

- One bedroom flat
- Split-level accommodation

A delightful one bedroom split-level flat in an attractive converted Victorian house with a large living room, double bedroom, ensuite bathroom, walk in store room and shared garden. The accommodation is bright and spacious and located on a quiet residential road. The open parkland of Streatham Common is on the neighbouring road and within a short walk are Streatham Station, two large supermarkets and the Hub development which provides a range of new leisure facilities. Available now, unfurnished.

## **Polworth Road**

= Reduced headroom below 1.5 m / 5'0

This plan is for layout guidance only. Not drawn to scale unless stated.

Windows & door openings are approximate. Whilst every care is taken in the preparation of this plan, please check all dimensions, shapes & compass bearings before making any decisions reliant upon them. (ID60827)