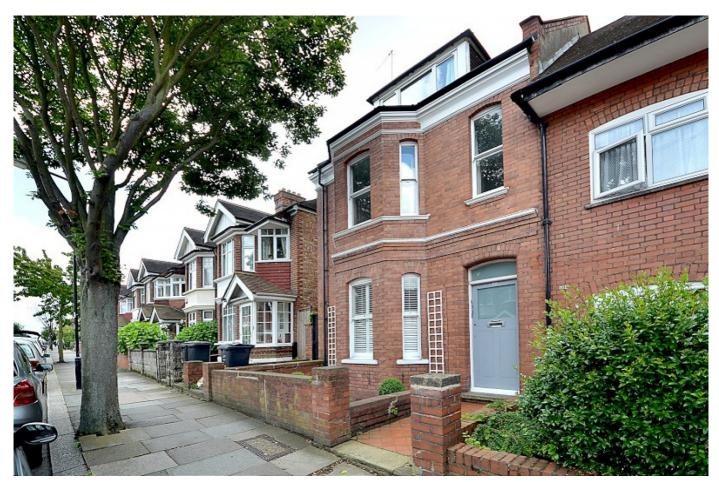

## **Downton Avenue, Streatham Hill SW2**

Borough: Lambeth

## £1,750 pcm

- Two double bedrooms
- Eat-in kitchen

The flat has recently been refurbished to a very high standard and is light and spacious throughout. All the rooms are of good proportion with a large kitchen/breakfast room, separate living room, two double bedrooms, bathroom and separate WC. This is a very desirable location within a conservation area only yards from Streatham Hill station and the shops, bars and restaurants. Available from 21st September, furnished.