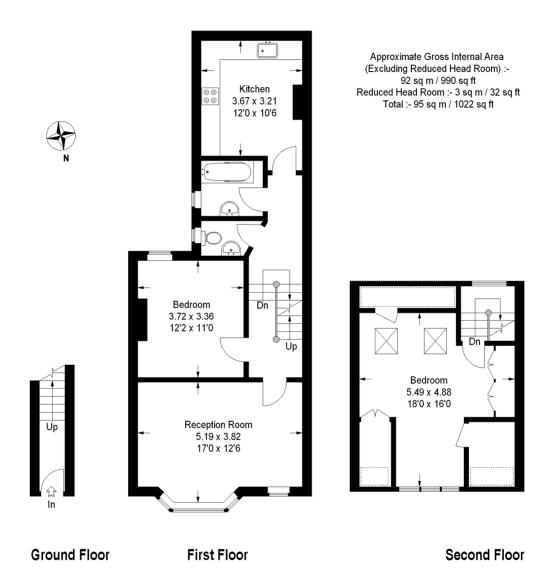

## £1,750 pcm

- Two double bedrooms
- Eat-in kitchen

The flat has recently been refurbished to a very high standard and is light and spacious throughout. All the rooms are of good proportion with a large kitchen/breakfast room, separate living room, two double bedrooms, bathroom and separate WC. This is a very desirable location within a conservation area only yards from Streatham Hill station and the shops, bars and restaurants. Available from 21st September, furnished.

## **Downton Avenue**

= Reduced headroom below 1.5 m / 5'0

This plan is for layout guidance only. Not drawn to scale unless stated.
Windows & door openings are approximate. Whilst every care is taken in the preparation of this plan,please check all dimensions, shapes & compass bearings before making any decisions reliant upon them. (ID 32314)