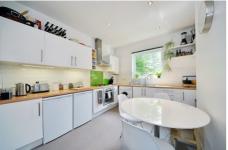

## £1,750 pcm

- Two double bedrooms
- Eat-in kitchen

The flat has recently been refurbished to a very high standard and is light and spacious throughout. All the rooms are of good proportion with a large kitchen/breakfast room, separate living room, two double bedrooms, bathroom and separate WC. This is a very desirable location within a conservation area only yards from Streatham Hill station and the shops, bars and restaurants. Available from 21st September, furnished.