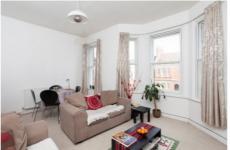

## £1,750 pcm

- Two double bedrooms
- Eat-in kitchen

The flat has recently been refurbished to a very high standard and is light and spacious throughout. All the rooms are of good proportion with a large kitchen/breakfast room, separate living room, two double bedrooms, bathroom and separate WC. This is a very desirable location within a conservation area only yards from Streatham Hill station and the shops, bars and restaurants. Available from 21st September, furnished.