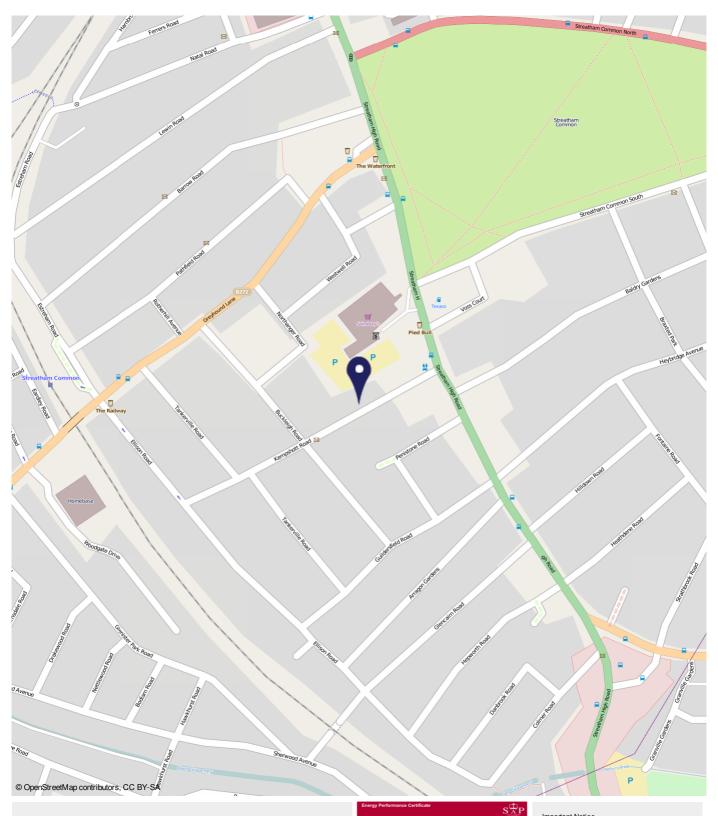

### Distances

To Streatham Common Rail Statio 0.3 miles To Streatham Rail Station 0.5 miles To Norbury Rail Station 0.5 miles