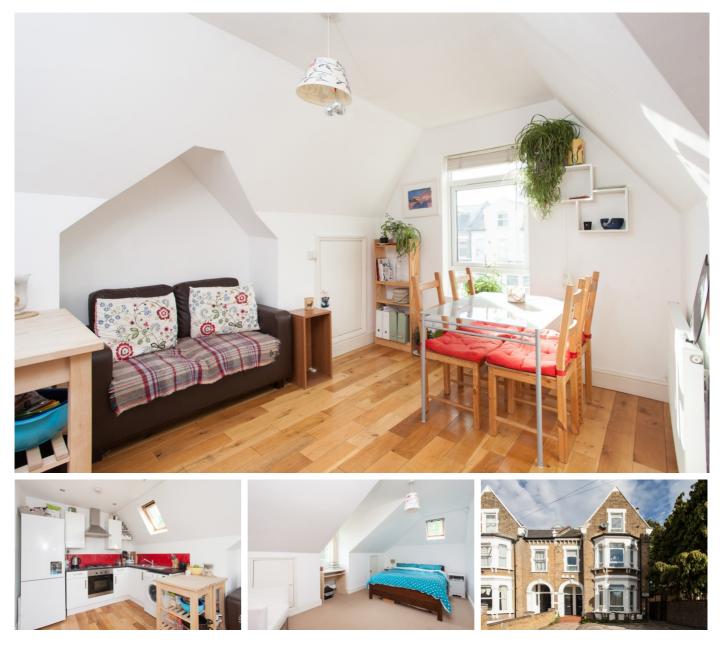

## Kempshott Road, Streatham SW16

Borough: Lambeth

# £1,100 pcm

- One bedroom top floor flat
- Open plan kitchen/living room

A well-presented one bedroom split level flat located on Kempshot Road. This top floor period conversion comprises; open plan kitchen living room with appliances, large double bedroom, modern fitted bathroom and study/ walk in wardrobe. Available soon, furnished.