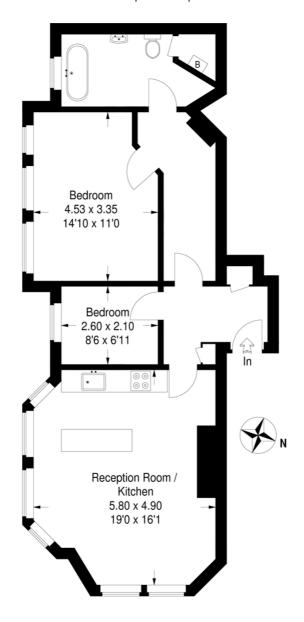

## **Polworth Road**

Approximate Gross Internal Area 69.1 sq m / 744 sq ft

## **First Floor**

This plan is for layout guidance only. Not drawn to scale unless stated.

Windows & door openings are approximate. Whilst every care is taken in the preparation of this plan,please check all dimensions, shapes & compass bearings before making any decisions reliant upon them. (ID278922)