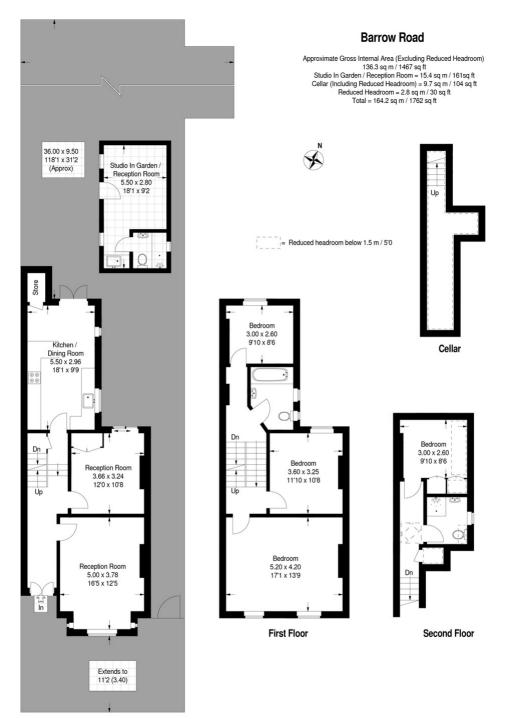

## £850,000

- Four bedrooms plus studio
- Large private gardens

A very spacious four bedroom semi-detached Victorian house on this popular street just off Streatham Common and between the brilliant rail links of Streatham and Streatham Common stations. The house is well presented throughout and also comprises two reception rooms, eat-in kitchen and a huge loft space offering excellent scope for development subject to the usual permissions. To the rear is a pretty private garden that incorporates a fully functioning studio (currently rented to a lodger) including kitchen, bathroom, heating and electricity. The real gem of this house is the additional section of garden beyond the studio acquired from a house in the neighbouring street some years ago – this is huge, mainly laid to lawn and very sunny and private. Barrow Road is also ideally located for the excellent shops, bars and restaurants of the High Road.

Ground Floor

Important Notice In accordance with the Property Misdescriptions Act (1991) we have prepared these sales particulars as a general guide to give a broad description of the property. They are not intended to constitute part of an offer or contract. We have not carried out a structural survey and the services, appliances and specific fittings have not been tested. All photographs, measurements, floor plans and distances referred to are given as a guide only and should not be relied upon for the purchase of carpets or any other fixtures or fittings. Lease details, service charges and ground rent (where applicable) are given as a guide only and should be checked and confirmed by your solicitor prior to exchange of contracts.