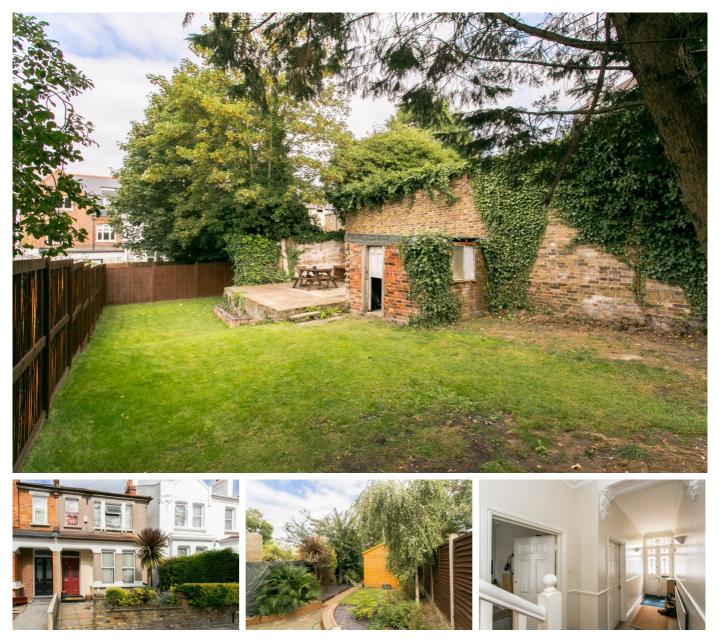

## £850,000

- Four bedrooms plus studio
- Large private gardens

A very spacious four bedroom semi-detached Victorian house on this popular street just off Streatham Common and between the brilliant rail links of Streatham and Streatham Common stations. The house is well presented throughout and also comprises two reception rooms, eat-in kitchen and a huge loft space offering excellent scope for development subject to the usual permissions. To the rear is a pretty private garden that incorporates a fully functioning studio (currently rented to a lodger) including kitchen, bathroom, heating and electricity. The real gem of this house is the additional section of garden beyond the studio acquired from a house in the neighbouring street some years ago – this is huge, mainly laid to lawn and very sunny and private. Barrow Road is also ideally located for the excellent shops, bars and restaurants of the High Road.