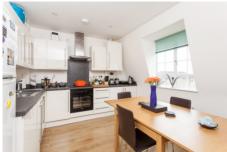

## £450,000

- Two bedrooms, two bathrooms
- Roof terrace

A spacious (approx 743 sq ft / 69 sq mtrs) two bedroom, two bathroom top floor flat located yards from Streatham Hill Station. The accommodation comprises two large double bedrooms one with en-suite, a second bathroom, large living room with separate kitchen/dining area, a roof terrace and access to off-street parking.