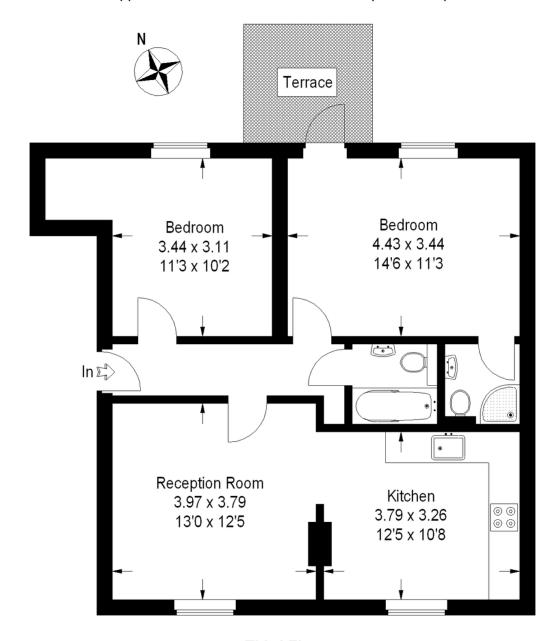

## £450,000

- Two bedrooms, two bathrooms
- Roof terrace

A spacious (approx 743 sq ft / 69 sq mtrs) two bedroom, two bathroom top floor flat located yards from Streatham Hill Station. The accommodation comprises two large double bedrooms one with en-suite, a second bathroom, large living room with separate kitchen/dining area, a roof terrace and access to off-street parking.

## **Endsleigh Mansions**

Approximate Gross Internal Area :- 69 sq m / 743 sq ft

## **Third Floor**

This plan is for layout guidance only. Not drawn to scale unless stated. Windows & door openings are approximate.

Whilst every care is taken in the preparation of this plan, please check all dimensions, shapes & compass bearings before making any decisions reliant upon them. (ID12299)