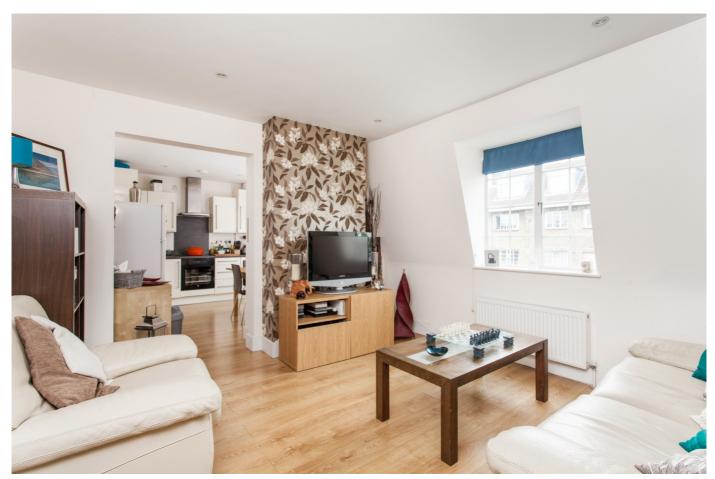

## £450,000

- Two bedrooms, two bathrooms
- Roof terrace

A spacious (approx 743 sq ft / 69 sq mtrs) two bedroom, two bathroom top floor flat located yards from Streatham Hill Station. The accommodation comprises two large double bedrooms one with en-suite, a second bathroom, large living room with separate kitchen/dining area, a roof terrace and access to off-street parking.

The property is part of a well established block in a secluded position just off the High Road and on the doorstep of the shops, bars and restaurants of Streatham Hill. It is presented in excellent condition throughout.