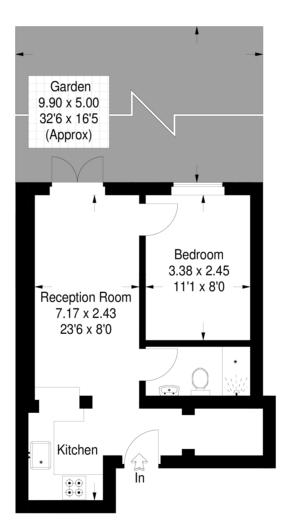

## **Ellison Road**

Approximate Gross Internal Area 33.6 sq m / 361 sq ft

#### **Ground Floor**

This plan is for layout guidance only. Not drawn to scale unless stated. Windows & door openings are approximate. Whilst every care is taken in the preparation of this plan,please check all dimensions, shapes & compass bearings before making any decisions reliant upon them. (275114)