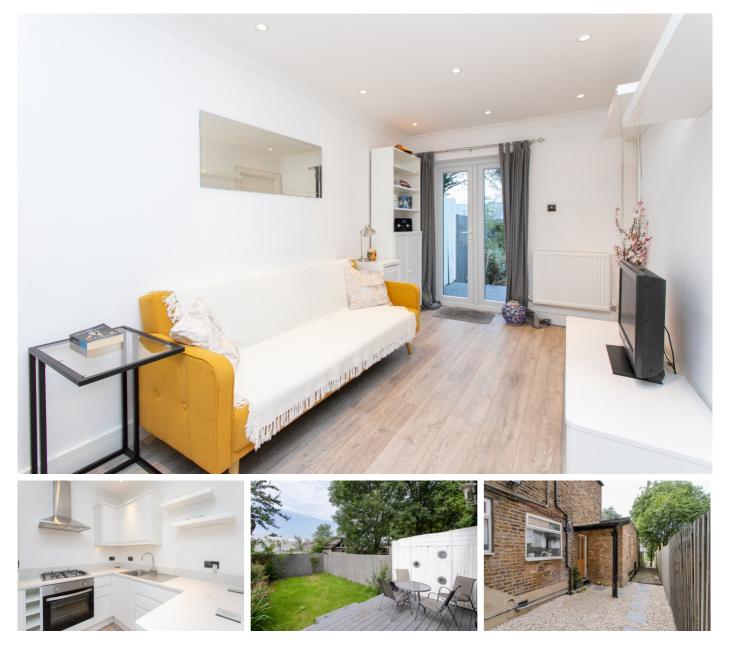

# £310,000

- South west facing private garden flat
- Private front door

This one bedroom period conversion has been completely renovated and is in a wonderful location just one minute walk from Streatham Common station. The flat offers great transport links for city access (9 mins to Clapham Junction and 24 mins to Victoria), its own private entrance and a private south-west facing garden and decking. For peaceful living it also benefits from no neighbours directly above or either side. The surrounding area boasts excellent local amenities and is a short stroll away from Streatham Common Park. Offered chain free.