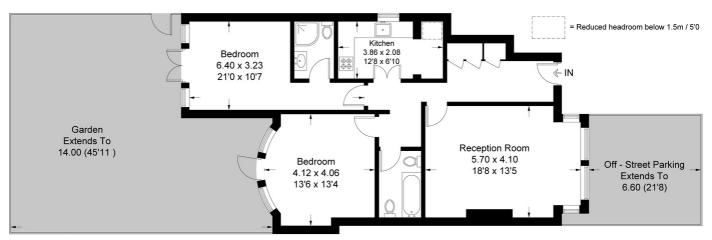

### **Prentis Road**

Approximate Gross Internal Area = 83.3 sq m / 897 sq ft Reduced Headroom = 0.5 sq m / 5 sq ft Total = 83.8 sq m / 902 sq ft

### **Ground Floor**

This plan is for layout guidance only. Not drawn to scale unless stated. Windows and door openings are approximate. Whilst every care is taken in the preparation of this plan, please check all dimensions, shapes and compass bearings before making any decisions reliant upon them. (ID330400)