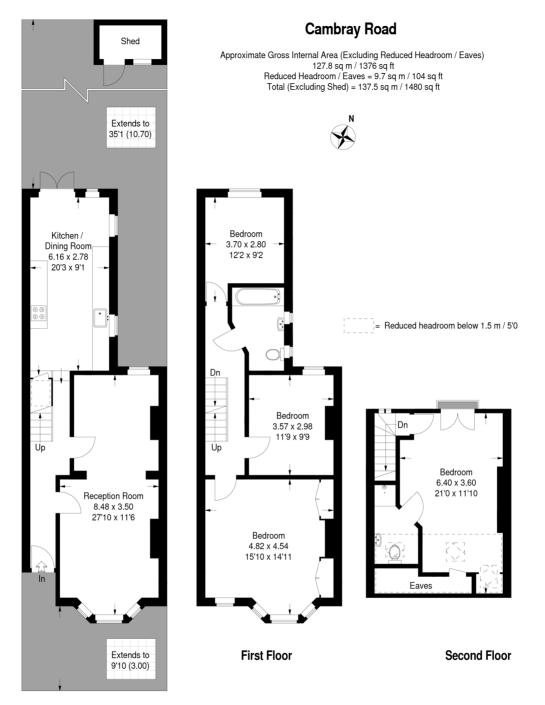

## £1,150,000

- Four bedrooms
- Large private garden

A lovely four bedroom Victorian house with double reception, eat-in kitchen and large private garden. The house is well presented and arranged over three floors including loft bedroom with en-suite bathroom, master bedroom on the first floor, a further bathroom and two more bedrooms.

This plan is for layout guidance only. Not drawn to scale unless stated. Windows & door openings are approximate. Whilst every care is taken in the preparation of this plan,please check all dimensions, shapes & compass bearings before making any decisions reliant upon them. (ID267642)