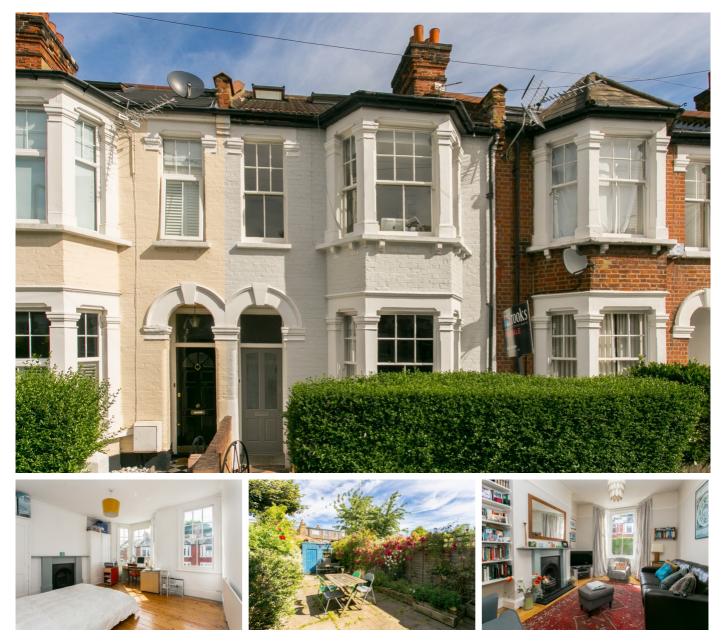

## Cambray Road, Balham SW12

Tenure: Freehold Borough: Lambeth

## £1,150,000

- Four bedrooms
- Large private garden

A lovely four bedroom Victorian house with double reception, eat-in kitchen and large private garden. The house is well presented and arranged over three floors including loft bedroom with en-suite bathroom, master bedroom on the first floor, a further bathroom and two more bedrooms.

Cambray Road forms part of the ever-popular Hyde Farm estate and is just moments from the wonderful Henry Cavendish and Telferscot schools.

**Ground Floor** 

enry endist thool

di.

© OpenStreetMap contributors, CC BY-SA