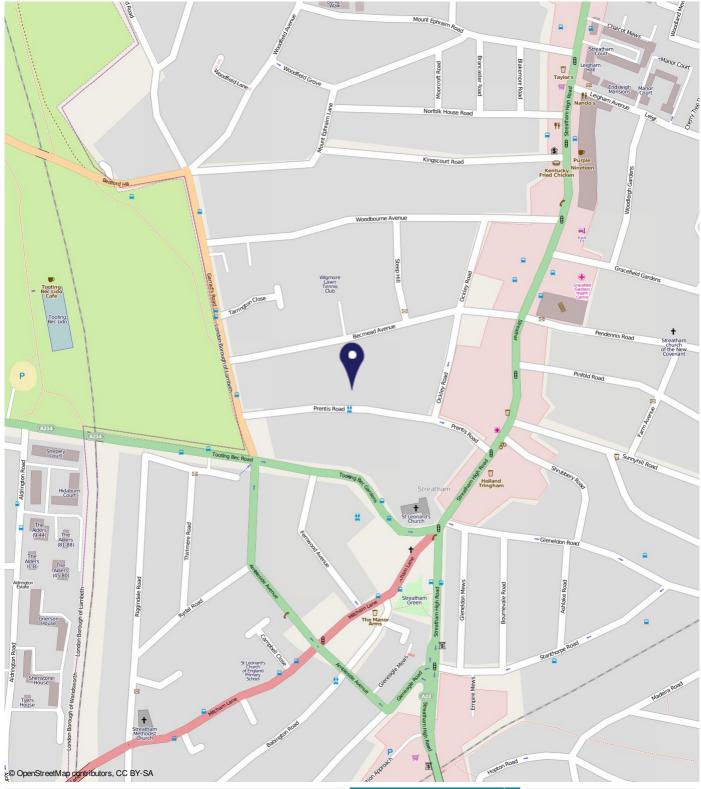

## Prentis Road, Streatham SW16

Borough: Lambeth

### Prentis Road, Streatham SW16

#### **Distances**

To Streatham Rail Station 0.4 miles

To Streatham Hill Rail Station 0.6 miles

To Streatham Common Rail Statio 0.9 miles

To Balham Underground Station 1.2 miles

To Balham Rail Station 1.2 miles