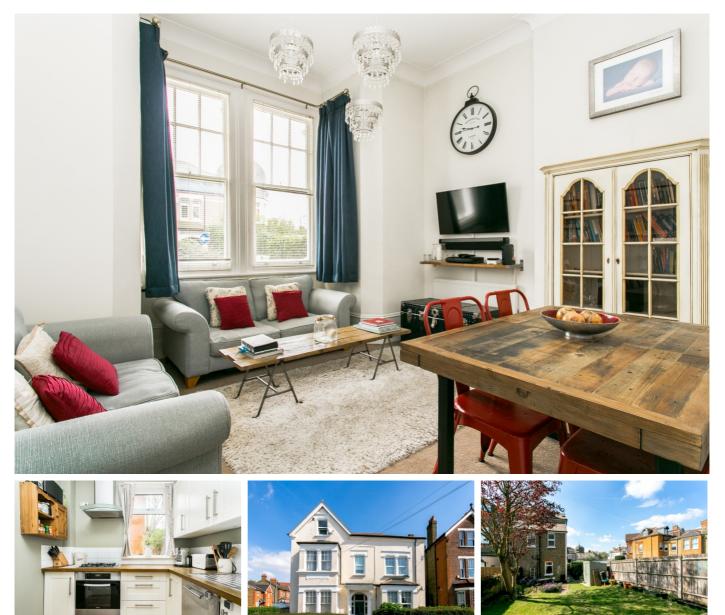

## £1,400 pcm

- Two double bedrooms
- Private garden

A delightful two double bedroom garden flat close to Streatham Station. The flat has particularly high ceilings and has been beautifully decorated by the current owners. There is a lovely private garden to the rear and side access. The high road is a short walk away with shops, bars and restaurants and Streatham Station on the Thames link.