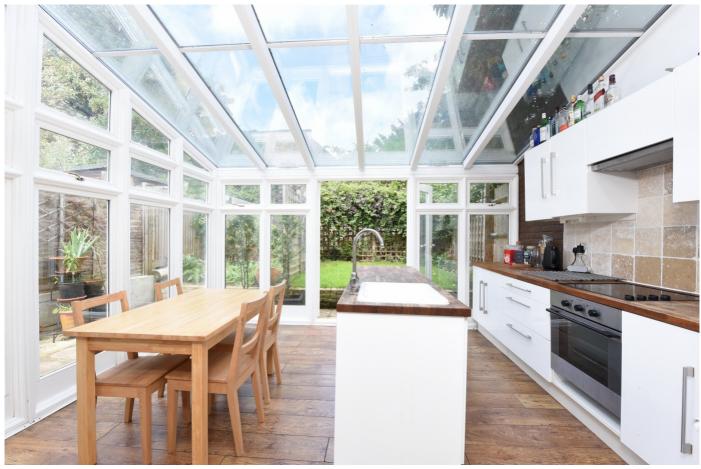

# £1,650 pcm

- Ground floor garden flat
- Eat- in kitchen

This highly attractive period property comprises; large reception room leading onto a modern kitchen/conservatory with built in appliances and space for dining, two double bedrooms (the master with a beautiful bay window and feature fireplace), family bathroom and mature private garden. This apartment is neutrally decorated throughout. Available from 20th July, furnished.