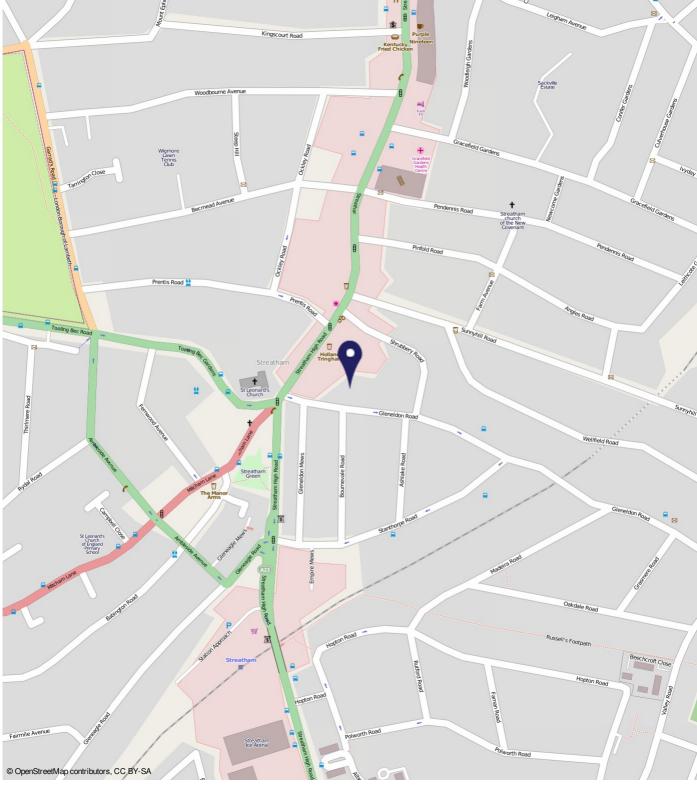

## Gleneldon Road, Streatham SW16

Borough: Lambeth

### Gleneldon Road, Streatham SW16

### **Distances**

To Streatham Rail Station 0.3 miles

To Streatham Hill Rail Station 0.6 miles

To Streatham Common Rail Statio 0.8 miles

Important Notice
In accordance with the Properly
Misdescriptions Act (1991) we have prepared
these sales particulars as a general guide to
give a broad description of the property. They
are not intended to constitute part of an offer or
contract. We have not carried out a structural
survey and the services, appliances and
specific fittings have not been tested. All
photographs, measurements, floor plans and
distances referred to are given as a guide only
and should not be relied upon for the purchase distances reterred to are given as a guide only and should not be relieful upon for the purchase of carpets or any other fixtures or fittings. Lease details, service charges and ground rent (where applicable) are given as a guide only and should be checked and confirmed by your solicitor prior to exchange of contracts.