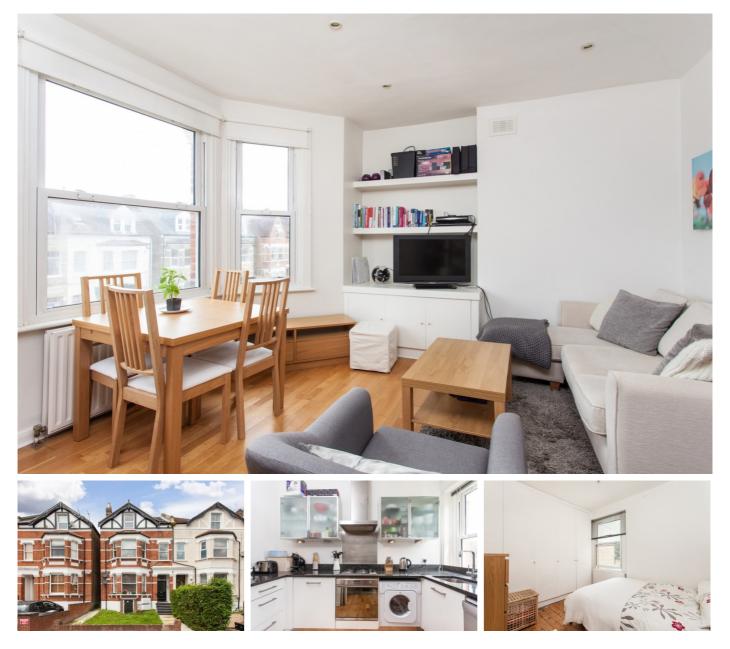

# £1,300 pcm

- First floor flat
- Two double bedrooms

The accommodation comprises; living room with bay window and room for dining, modern kitchen with appliances, double bedroom with fitted storage, second double bedroom and smart bathroom. The property is located within close proximity to both Streatham and Streatham Common BR. Available soon.