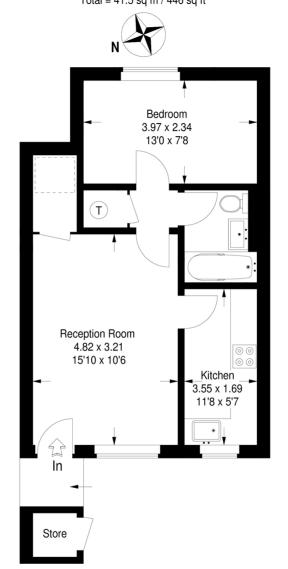

## **Milford Mews**

Approximate Gross Internal Area (Excluding Reduced Headroom) 39.8 sq m / 428 sq ft Reduced Headroom = 0.7 sq m / 7 sq ft Store = 1 sq m / 11 sq ft Total = 41.5 sq m / 446 sq ft

## **Ground Floor**

= Reduced headroom below 1.5 m / 5'0

This plan is for layout guidance only. Not drawn to scale unless stated.

Windows & door openings are approximate. Whilst every care is taken in the preparation of this plan,please check all dimensions, shapes & compass bearings before making any decisions reliant upon them. (ID263254)