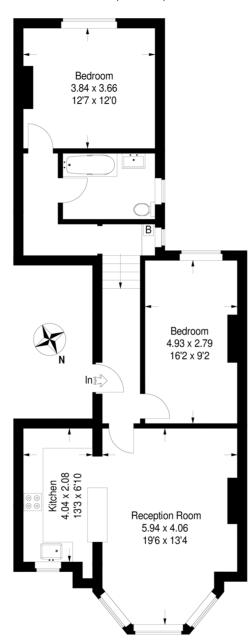

### **Pinfold Road**

Approximate Gross Internal Area 81.2 sq m / 874 sq ft

#### **First Floor**

This plan is for layout guidance only. Not drawn to scale unless stated. Windows & door openings are approximate. Whilst every care is taken in the preparation of this plan,please check all dimensions, shapes & compass bearings before making any decisions reliant upon them. (ID231996)