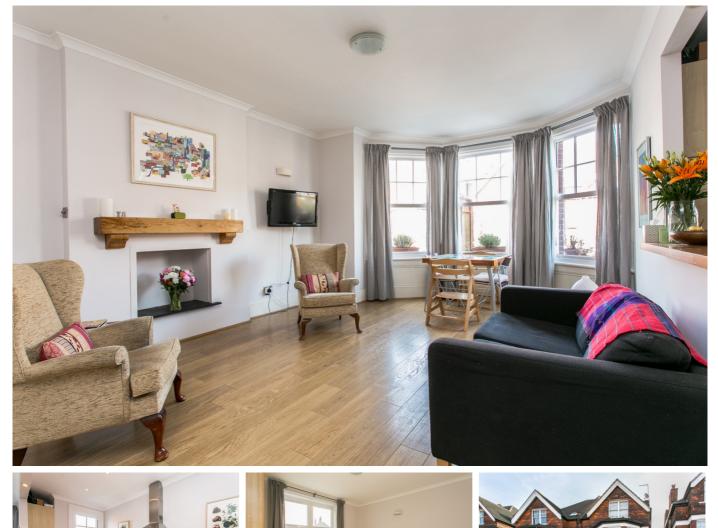

# £1,550 pcm

- Two large double bedrooms
- Spacious reception room

A stunning first floor flat in a converted period house. The reception room is spacious and bright with a large bay window and the entire flat is beautifully decorated with light and neutral colours. Both bedrooms are large doubles and the kitchen and bathroom are modern and well appointed. The High Road is close by with shops, bars and restaurants and the choice of stations in either direction give many alternatives into the city. Available now.