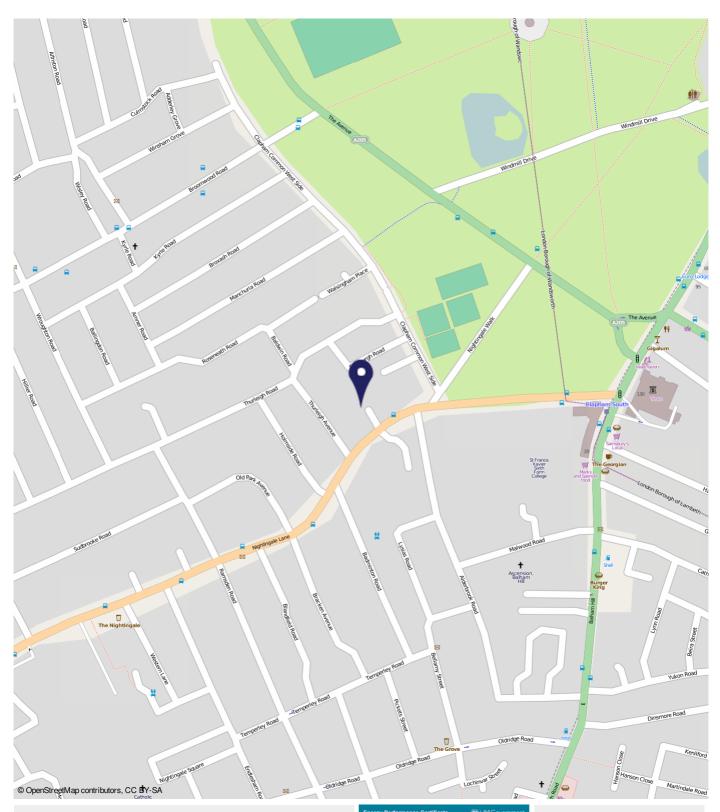

## Nightingale Lane, Clapham South SW12

Borough: Lambeth

#### Distances

- To Clapham South Underground St 0.2 miles
- To Balham Underground Station 0.7 miles
- To Wandsworth Common Rail Stati 0.7 miles
- To Balham Rail Station 0.7 miles
- To Clapham Common Underground S 0.9 miles