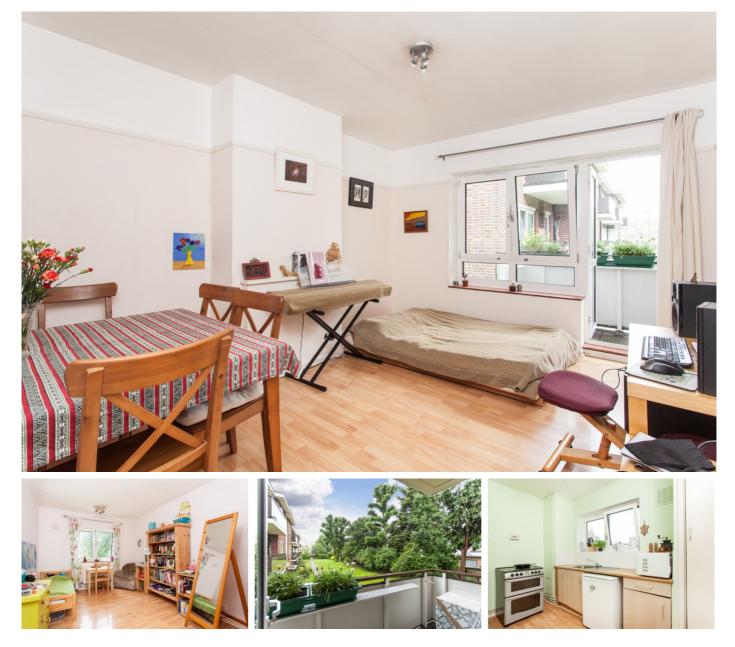

# £1,250 pcm

- One bedroom flat
- Purpose built

Set within a small development the property comprise; large living room with private balcony, separate kitchen with white goods, double bedroom and bathroom. Available soon, unfurnished.