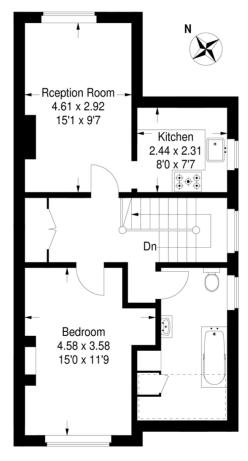

## **Westwell Road**

Approximate Gross Internal Area (Excluding Reduced Headroom)  $53.3 \; sq \; m \; / \; 574 \; sq \; ft$   $Reduced \; Headroom = 2.8 \; sq \; m \; / \; 30 \; sq \; ft$   $Total = 56.1 \; sq \; m \; / \; 604 \; sq \; ft$ 

#### **First Floor**

#### **Second Floor**

= Reduced headroom below 1.5 m / 5'0

This plan is for layout guidance only. Not drawn to scale unless stated.

Windows & door openings are approximate. Whilst every care is taken in the preparation of this plan,please check all dimensions, shapes & compass bearings before making any decisions reliant upon them. (ID260166)