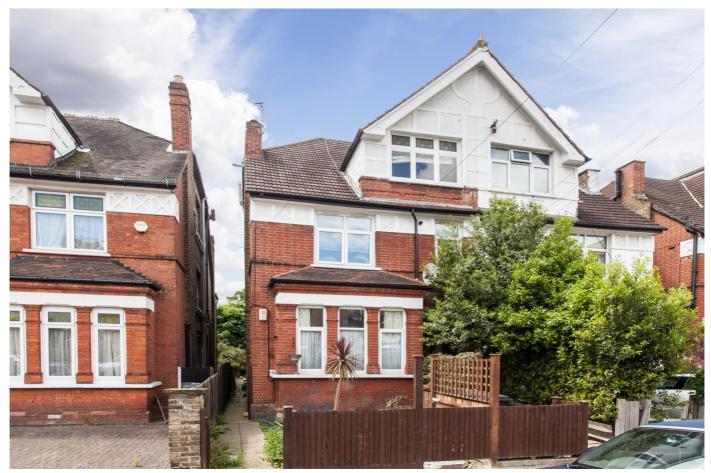

### Westwell Road, Streatham SW16

Tenure: Share of Freehold Borough: Lambeth

# £350,000

- Large one bedroom flat
- Wooden floors

A beautiful and interesting top floor conversion apartment in this attractive building on a quiet street very close to Streatham Common. The flat is large with a lovely airy and bright feeling and is excellently presented throughout with wooden floors and modern fittings. Westwell Road is a short walk from Streatham Common and Streatham stations, the brilliant Bull pub and the ever improving array of amenities of the High Road.