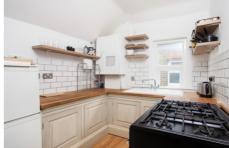

# £350,000

- Large one bedroom flat
- Wooden floors

A beautiful and interesting top floor conversion apartment in this attractive building on a quiet street very close to Streatham Common. The flat is large with a lovely airy and bright feeling and is excellently presented throughout with wooden floors and modern fittings. Westwell Road is a short walk from Streatham Common and Streatham stations, the brilliant Bull pub and the ever improving array of amenities of the High Road.