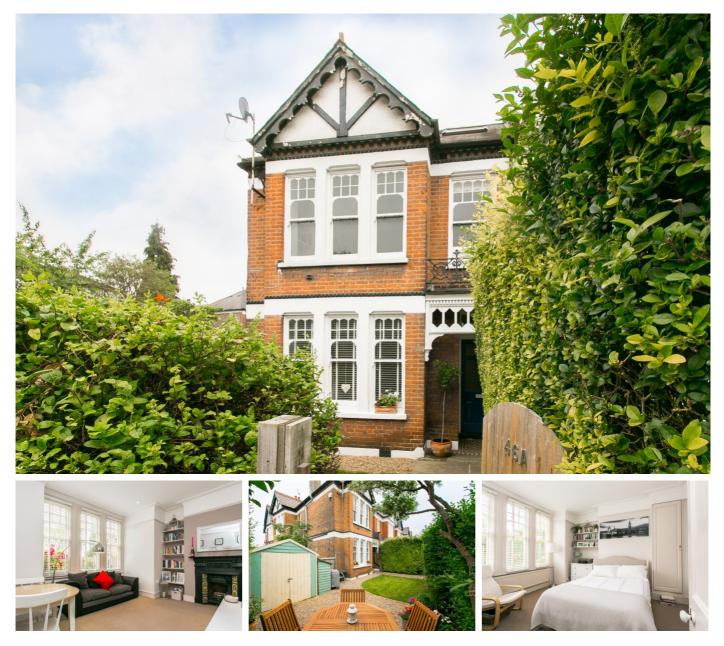

## Offers in excess of £450,000

- One large bedroom
- Stunning garden

A truly lovely one bedroom garden flat on a really popular road within close proximity of Balham Tube station. The flat has its own private gated access from the street and stunning secluded but sunny garden. Accessed via its own front door there is a large bedroom that overlooks the garden, separate kitchen and bright, spacious reception.

The property is beautifully presented throughout and has a wonderful homely feel. Salford Road is a peaceful residential side street moments away from Tooting Common with easy access to the excellent array of shops, bars and restaurants of both Balham and Streatham Hill.