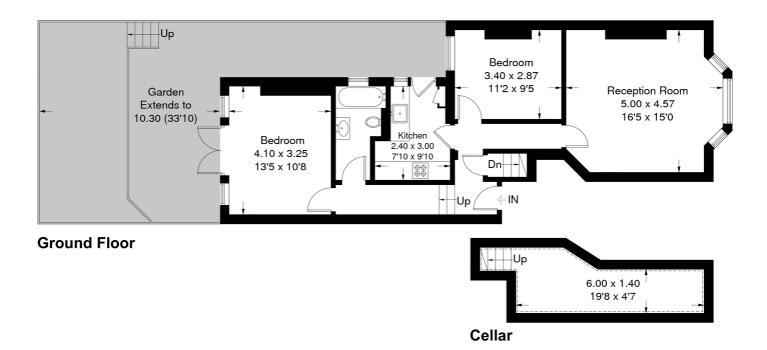

## £500,000

- Two bedrooms
- Private garden

A stunning two bedroom garden flat on the ground floor of this handsome period building just off the green spaces of Streatham Common. The property is beautifully presented and has a very large reception with wooden floors and a feature bay window. It also features a master bedroom to the rear of the flat which overlooks the large two-tiered garden.

## **Deerhurst Road**

Approximate Gross Internal Area = 68.1 sq m / 733 sq ftReduced Headroom & Cellar = 10.7 sq m / 115 sq ftTotal = 78.8 sq m / 848 sq ft

This plan is for layout guidance only. Not drawn to scale unless stated. Windows and door openings are approximate. Whilst every care is taken in the preparation of this plan, please check all dimensions, shapes and compass bearings before making any decisions reliant upon them. (ID316759)