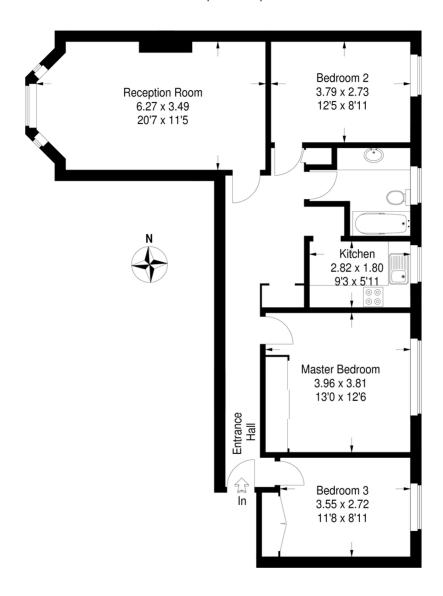

## The High

Approximate Gross Internal Area 86 sq m / 926 sq ft

## **Second Floor**

This plan is for layout guidance only. Not drawn to scale unless stated.
Windows & door openings are approximate. Whilst every care is taken in the preparation of this plan,please check all dimensions, shapes & compass bearings before making any decisions reliant upon them. (ID256368)