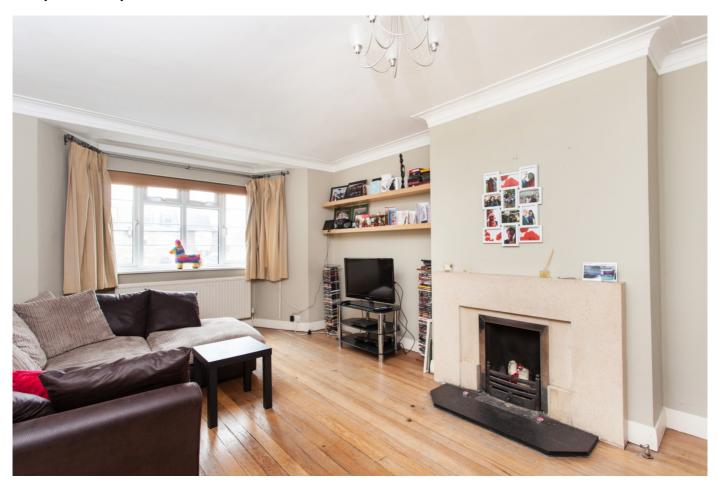

## £425,000

- Three bedrooms
- Separate reception and kitchen

A super three bedroom flat in this popular Art Deco block in Streatham Hill. The flat has separate reception and kitchen, three bedrooms and bathroom with double glazing throughout.

The High is a brilliantly managed block with recently upgraded lift and communal areas in keeping with the period when the block was built. It is also moments from the excellent transport links of Streatham Hill and the ever-improving array of shops, bars and restaurants of the area.