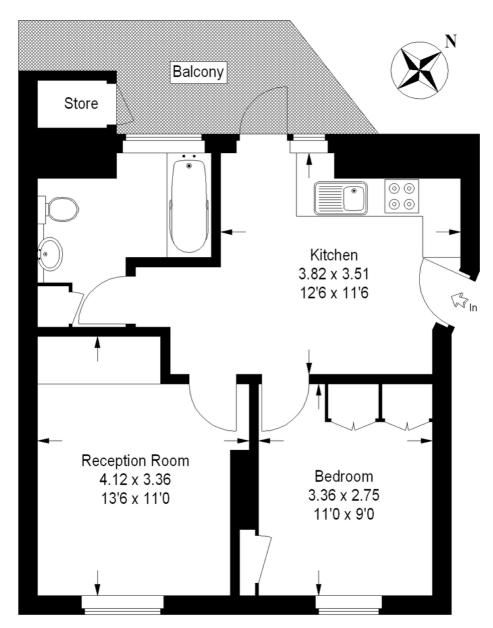

## **Wellfield Road**

Approximate Gross Internal Area :- 46 sq m / 495 sq ft

## **First Floor**

plan is for layout guidance only. Not drawn to scale unless stated. Windows & door openings are approximate. Whilst eve the preparation of this plan, please check all dimensions, shapes & compass bearings before making any decisions reliar