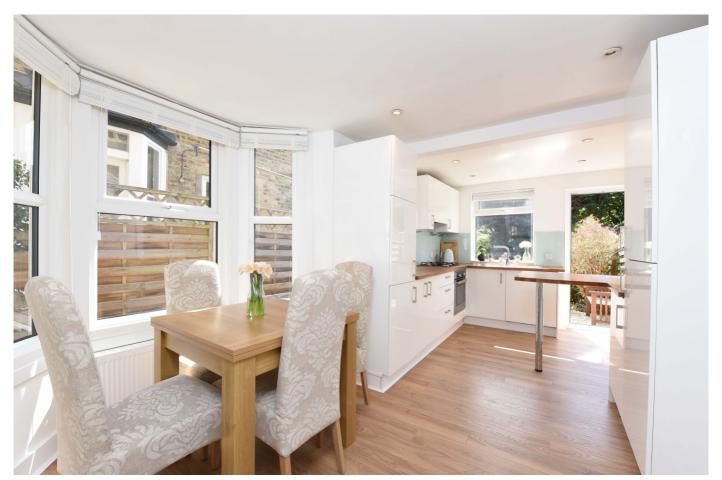

## £1,600 pcm

- One bedroom garden flat
- Period conversion

This is a lovely ground floor apartment and comprises; living room with bay window and fireplace, double bedroom, modern bathroom, and a large kitchen dining room which overlooks a south facing private garden. The property is within close proximity to Streatham High Road and Streatham BR. Available soon.