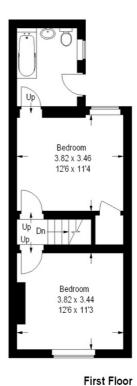

## Wellfield Road

Approximate Gross Internal Area :- 82 sq m / 883 sq ft

## **Ground Floor**

This plan is for layout guidance only. Not drawn to scale unless stated. Windows & door openings are approximate. Whilst every care is taken in the preparation of this plan, please check all dimensions, shapes & compass bearings before making any decisions reliant upon them. (ID29370)