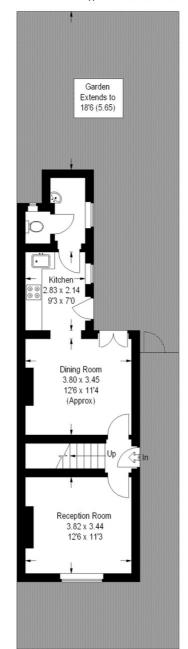

## Wellfield Road

Approximate Gross Internal Area :- 82 sq m / 883 sq ft

## **Ground Floor**

This plan is for layout guidance only. Not drawn to scale unless stated. Windows & door openings are approximate. Whilst every care is taken in the preparation of this plan, please check all dimensions, shapes & compass bearings before making any decisions reliant upon them. (ID29370)