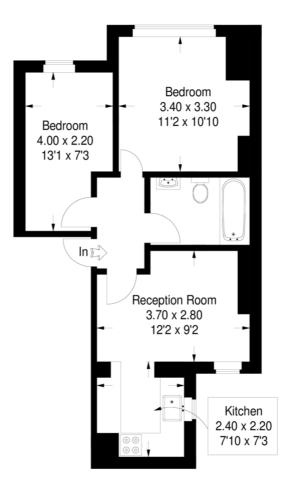

## **Mount Ephraim Lane**

Approximate Gross Internal Area 43.5 sq m / 468 sq ft

## First Floor

This plan is for layout guidance only. Not drawn to scale unless stated.

Windows & door openings are approximate. Whilst every care is taken in the preparation of this plan,please check all dimensions, shapes & compass bearings before making any decisions reliant upon them. (ID252121)