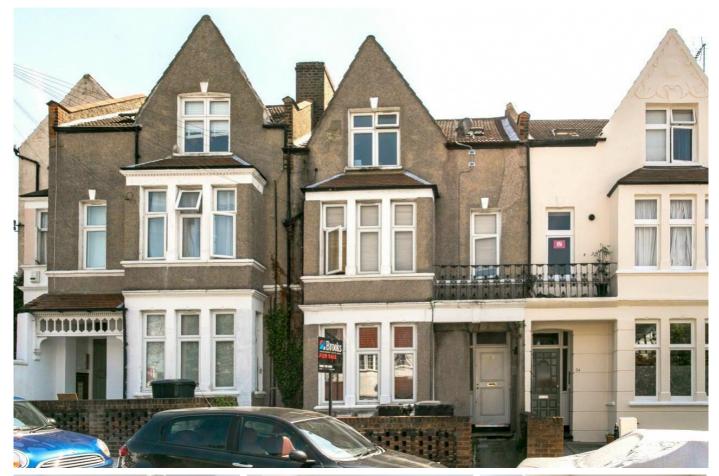

## Mount Ephraim Lane, Streatham Hill SW16

Tenure: Leasehold Borough: Lambeth

## £300,000

- Two bedroom flat
- Chain free

A smart two bedroom conversion flat in this attractive Victorian building very close to Tooting Bec Common. The flat is on the first floor and is offered with a long lease and no chain.

Mount Ephraim Lane offers easy access to Streatham Hill as well as a short bus ride directly to the centre of Balham with its Northern Line underground link.