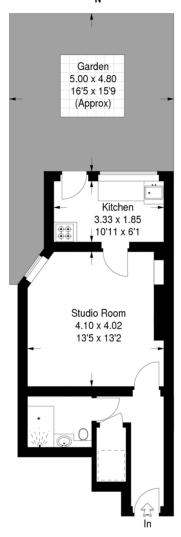

## **Sternhold Avenue**

Approximate Gross Internal Area (Including Reduced Headroom) 34.7 sq m / 373 sq ft

= Reduced headroom below 1.5 m / 5'0

#### **Ground Floor**

This plan is for layout guidance only. Not drawn to scale unless stated.

Windows & door openings are approximate. Whilst every care is taken in the preparation of this plan,please check all dimensions, shapes & compass bearings before making any decisions reliant upon them. (ID250375)