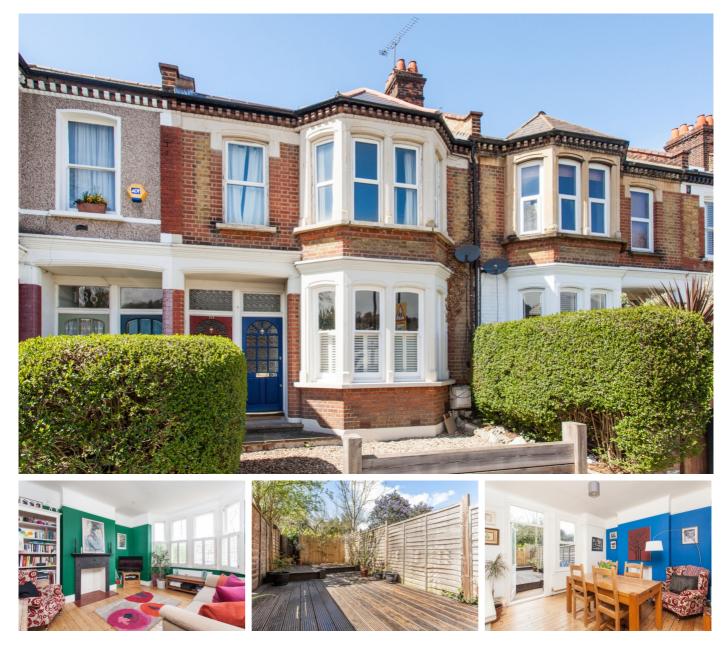

## Harborough Road, Streatham SW16

Tenure: Leasehold Borough: Lambeth

## £575,000

- Three bedrooms
- Private garden

Presented in excellent decorative order, this purpose built maisonette has its own front door, many original features and a lovely private rear garden.

Nearby are Streatham and Streatham Hill stations and the Common as well as many shops and bus routes on the High Road.