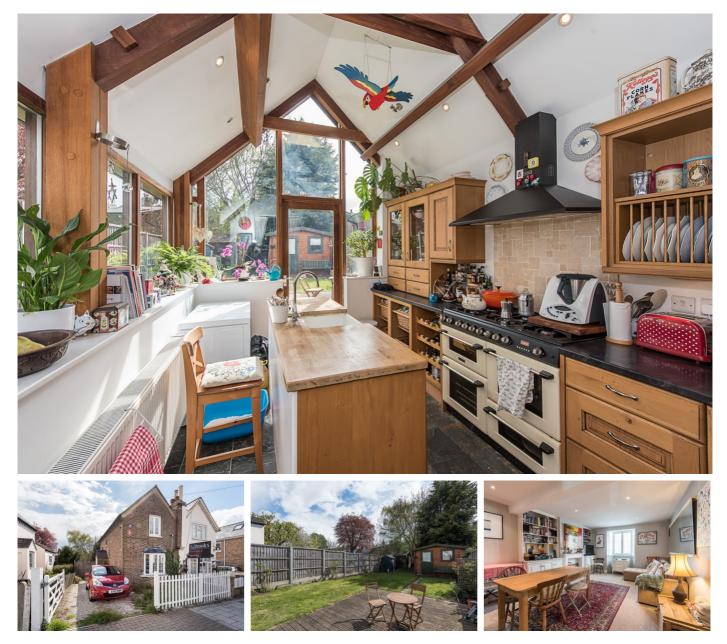

## £625,000

- Beautiful Victorian cottage
- Two bedrooms

This gorgeous Victorian cottage comes with a wealth of character, off-street parking, a stunning and huge south-facing garden and separate garden studio. The property comprises large reception room, two good double bedrooms, loft storage space, a charming bathroom and the most wonderful of kitchens with a vaulted ceiling and entire glass wall overlooking the garden.