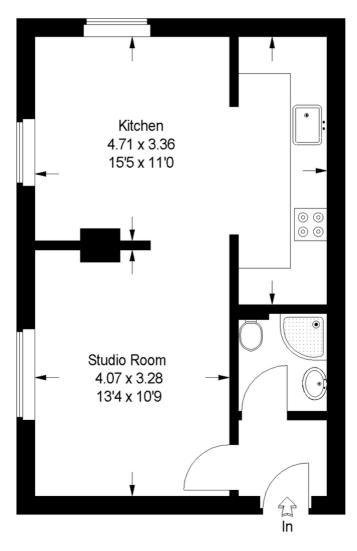

## **Endsleigh Mansions**

Approximate Gross Internal Area :-36 sq m / 387 sq ft

## **Third Floor**

This plan is for layout guidance only. Not drawn to scale unless stated. Windows & door openings are approximate.

Important Notice

In accordance with the Property Misdescriptions Act (1991) we have prepared these sales particulars as a general guide to give a broad description of the property. They are not intended to constitute part of an offer or survey and the services, appliances and specific fittings have not been tested. All photographs, measurements, floor plans and distances referred to are given as a guide only distances referred to are given as a guide only and should not be relied upon for the purchase of carpets or any other fixtures or fittings. Lease details, service charges and ground rent (where applicable) are given as a guide only and should be checked and confirmed by your solicitor prior to exchange of contracts.