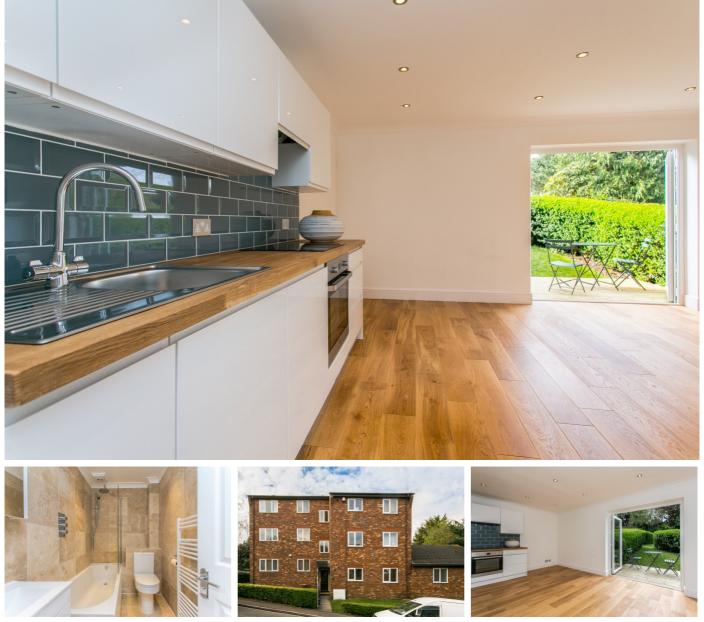

# £375,000

- Two double bedrooms
- Shared garden

A beautifully presented two double bedroom flat with direct access on to a pretty shared garden. The flat has been newly refurbished and is bright and light throughout. There are double doors onto the garden from the reception room. The flat has a parking space and is located in a smart private gated development adjacent to the common. Streatham Station is close by as are the amenities of the Hub development.