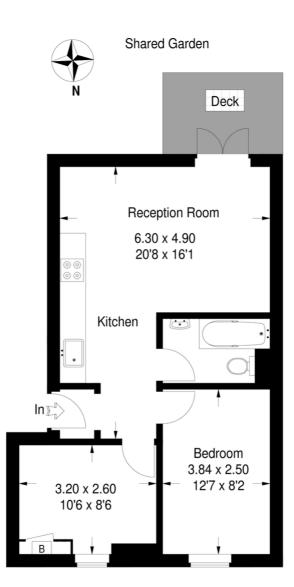

### **Maple Mews**

Approximate Gross Internal Area 47.2 sq m / 508 sq ft

#### **Ground Floor**

This plan is for layout guidance only. Not drawn to scale unless stated. Windows & door openings are approximate. Whilst every care is taken in the preparation of this plan, please check all dimensions, shapes & compass bearings before making any decisions reliant upon them. (ID245298)