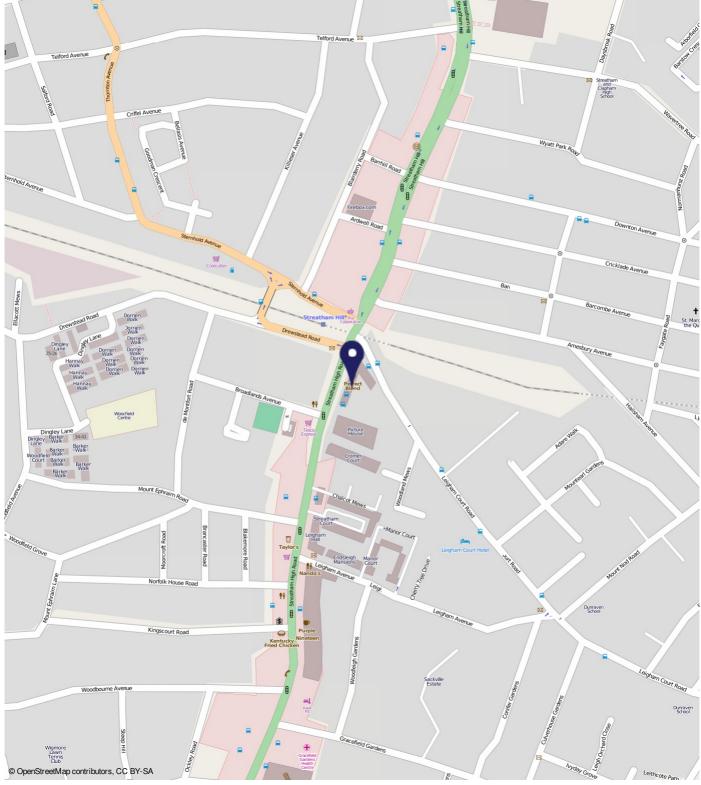

# Streatleigh Court, Streatham SW16

Borough: Lambeth

## £1,500 pcm

- Top floor flat
- Two large double bedrooms

A beautifully presented two double bedroom, two bathroom flat located directly opposite Streatham Hill station. The flat is light and airy on the top floor and so has great views of the city center. There is a lift, built in Sonos sound system and is in excellent decorative order. Both rooms are big doubles, good storage. Available soon, furnished.

### **Distances**

To Streatham Hill Rail Station 0.1 miles To Streatham Rail Station 0.8 miles

Important Notice
In accordance with the Property
Misdescriptions Act (1991) we have prepared
these sales particulars as a general guide to
give a broad description of the property. They
are not intended to constitute part of an offer or
contract. We have not carried out a structural
survey and the services, appliances and
specific fittings have not been tested. All
photographs, measurements, floor plans and
distances referred to are given as a guide only
and should not be relied upon for the purchase distances reterred to are given as a guiue unity and should not be relieful upon for the purchase of carpets or any other fixtures or fittings. Lease details, service charges and ground rent (where applicable) are given as a guide only and should be checked and confirmed by your solicitor prior to exchange of contracts.